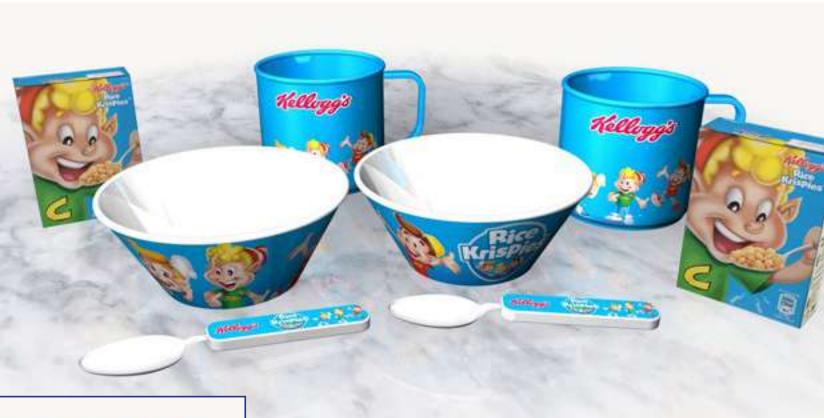

Nestlé cereal and bowl

Kellogg's Breakfast Set

Nestle

Kellogg's Breakfast Set - Coco Pops

Kellogg's Breakfast Set - Rice Krispies

Kellogg's Beaker, Soft Toy & Cereal Bar

Kellogg's cereal, milk & spoon 'Breakfast on the Go' packs