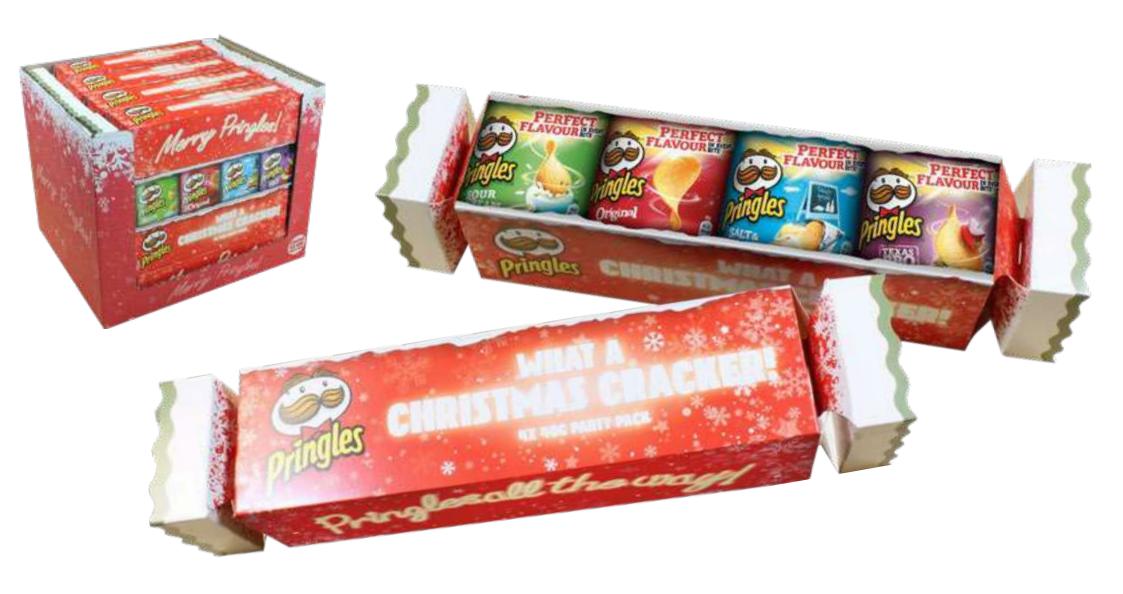

Pringles 12 Days

Pringles Christmas Cracker Box 4x 40g packs

Pringles Christmas Tree 20x 40g packs

Pringles Football Set

Pringles 40g 3 pack World Cup & generic

Pringles 40g 4 Pack seasonal packaging

Seasonal packaging 3x 40g packs