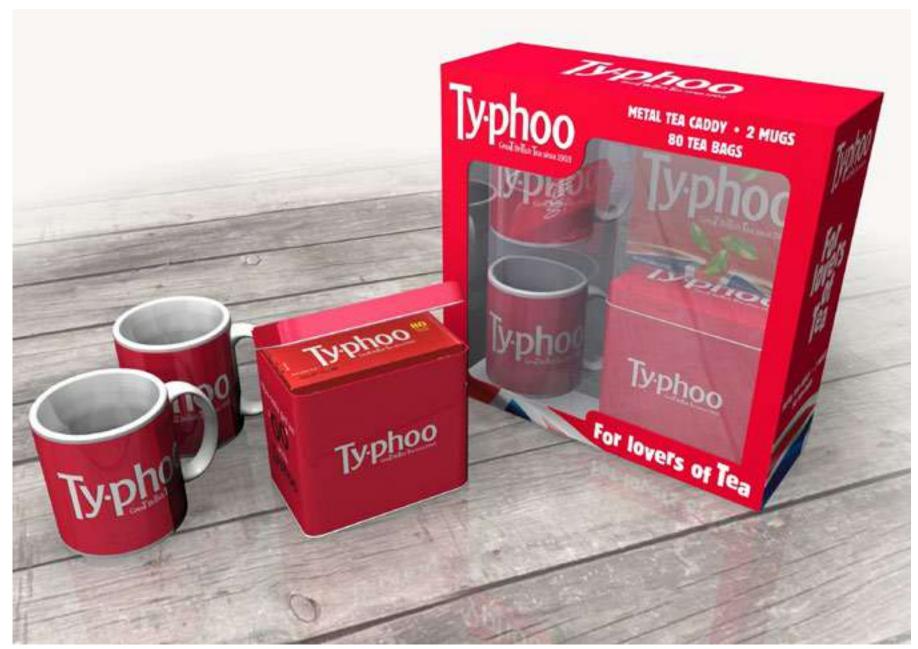

Pallet stack without pallet wrap

Typhoo ceramic mug collection

Typhoo Extra Strong Dad's BIG Mug gift pack

Typhoo take-away ceramic mug with rubber lid and heat protection band

Typhoo metal tea-caddy's

Tea Lovers Tool Kit