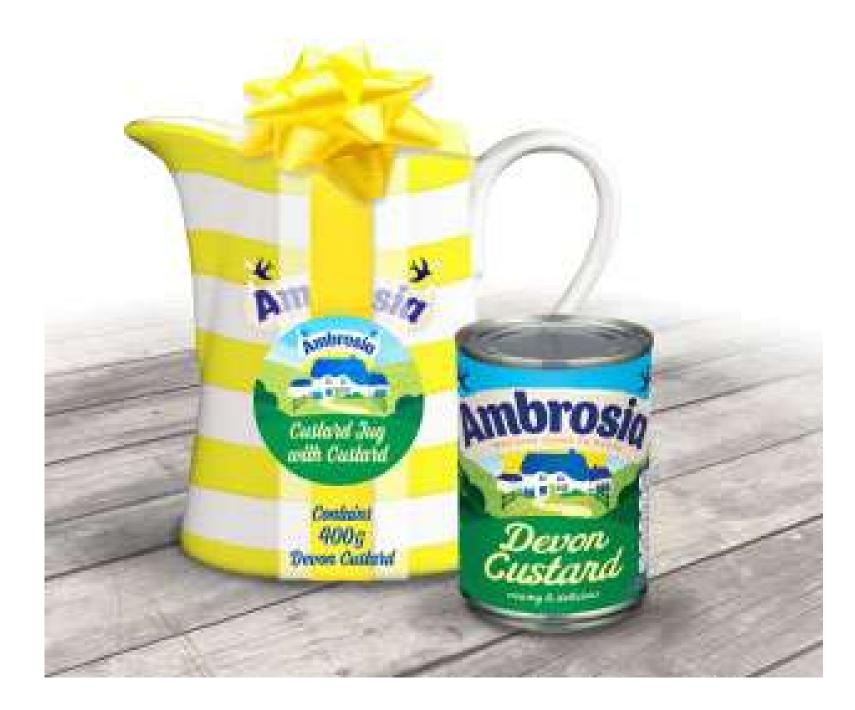

Vimto Two Flavour Ice Pops Maker

Vimto Fish Bowl Fizzy Summer Punch Mix

Whisky Lovers Gift Box Options

Pancake & Golden Syrup twin pack

Home brand & branded versions

OXO Gift Set

Cup a Soup Gift Set

Ambrosia Gift Set

Ambrosia Gift Set

Simoniz Gift Pack

Simoniz Gift Pack

Simoniz Gift Pack

Prestone Gift Pack

Holts Gift Pack

Del Monte summer punch fish-bowl with straws

Alternative with a ladle