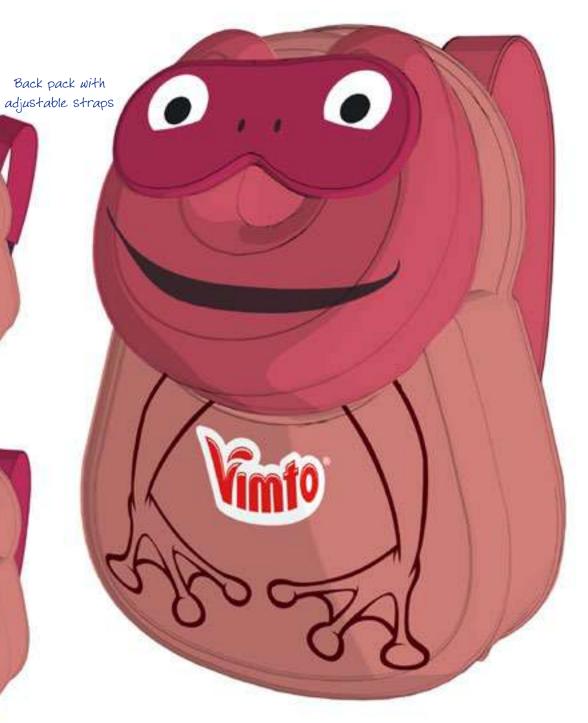

Vimtaod Back Pack Bottle Option Squeezy Option

Vimtoad Sleepeezzz

Removable sleeping mask secured with hook and loop fixings

Vimtoad Sleepeezzz

Vimto Infusion Bags and Mug Hot Drink Gift Set

Vimto Infusion Bags and Glass Cold Drink Gift Set