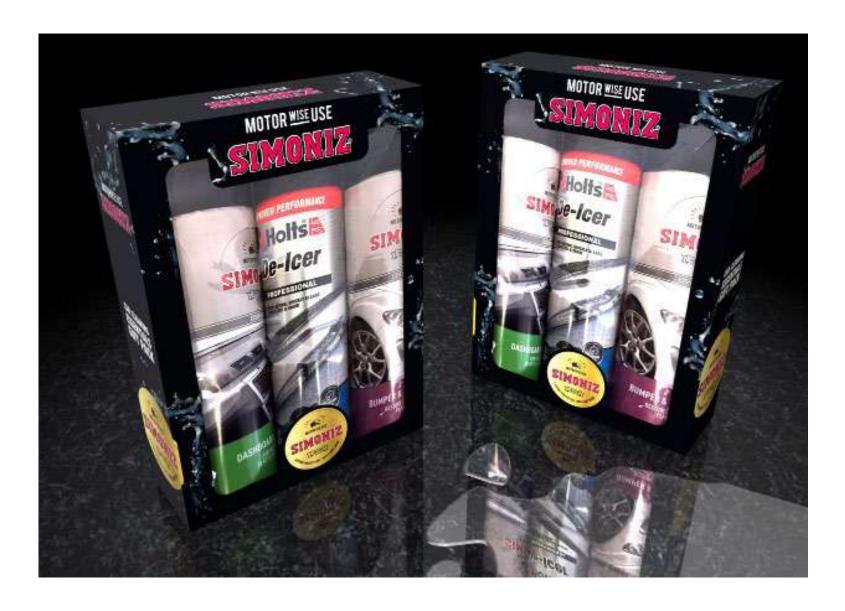

Ambrosia Gift Set

Simoniz Gift Pack

Simoniz Gift Pack

Simoniz Gift Pack

Prestone Gift Pack

Holts Gift Pack

Del Monte summer punch fish-bowl with straws

Alternative with a ladle