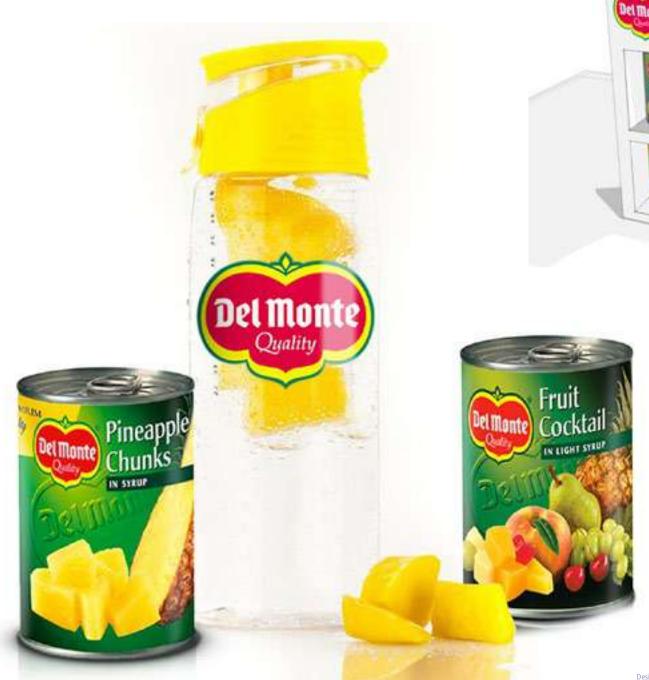

Del Monte fruit infuser

Del Monte giant fruit filled ice cube maker

Del Monte water infuser jug

Del Monte fruit ice lolly maker IN SYRUP

Del Monte fruit ice lolly maker