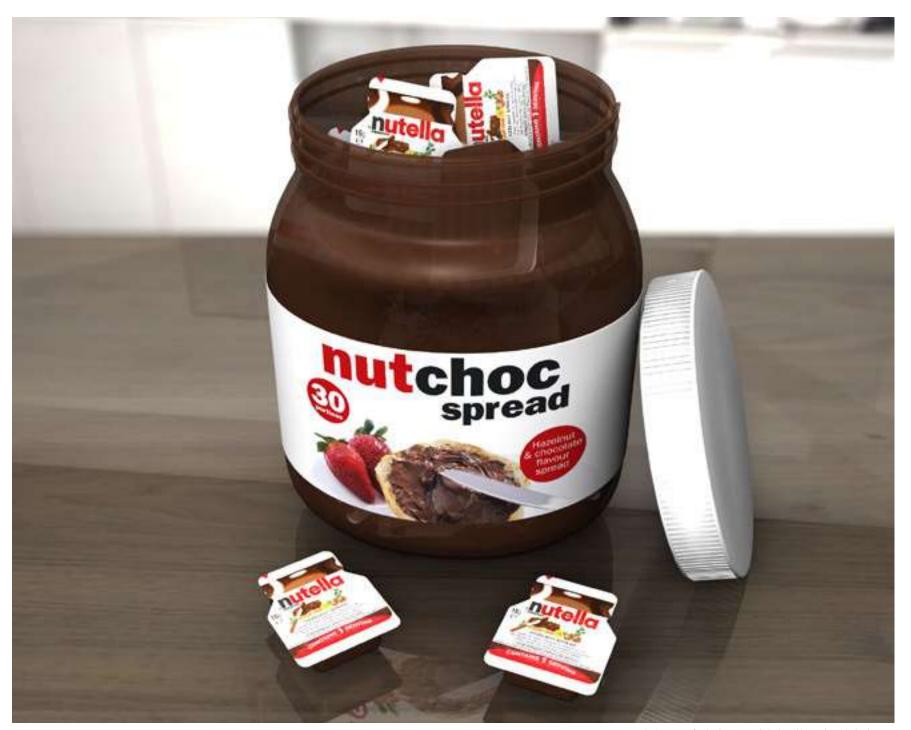

Cadbury's Hamper

Retro Sweets Hamper

Messer Schmitt FREE Beanie Gift Pack

Nutella - 7 portion packs in box and vac

Nutella - 30 portion packs in jar

Marmite 8g portion jar

Marmite ceramic jar

Marmite metal tin