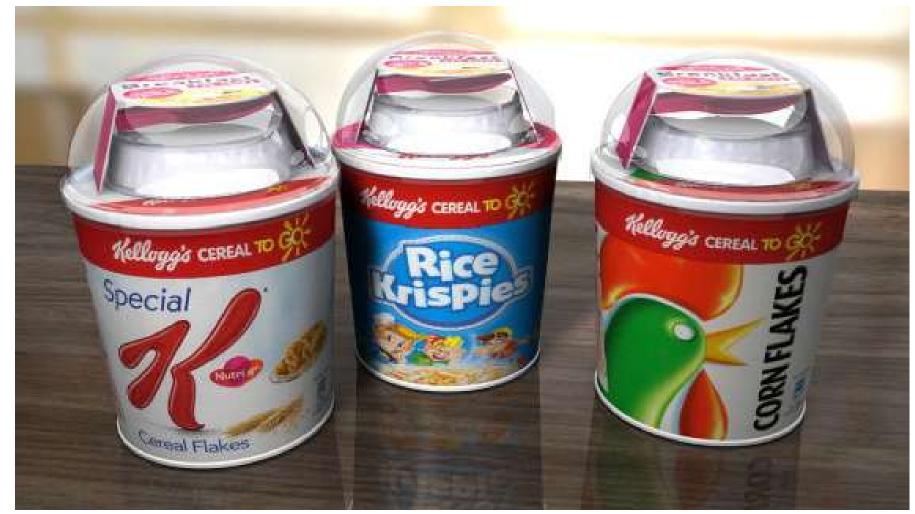

Nestlé cereal and bowl

Kellogg's Breakfast Set

Nestle

Kellogg's Breakfast Set - Coco Pops

Kellogg's Breakfast Set - Rice Krispies

Kellogg's Beaker, Soft Toy & Cereal Bar

Kellogg's cereal, milk & spoon 'Breakfast on the Go' packs