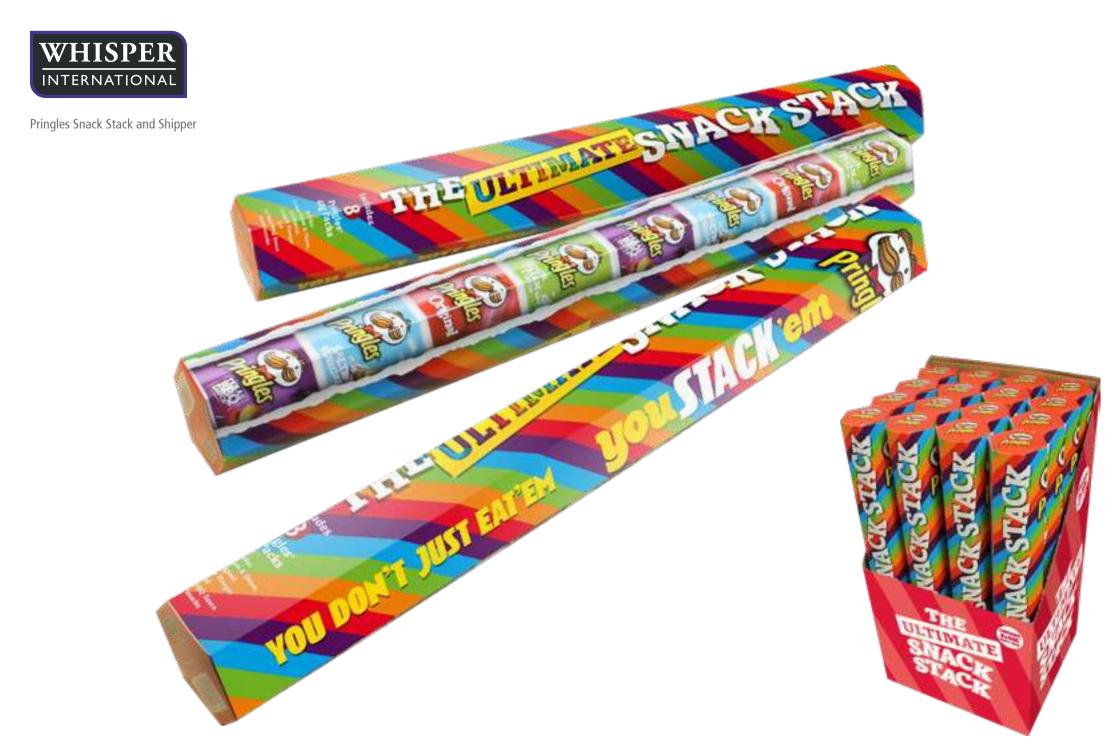

Pringles 40g pack Pop'n'Dip™ selection

Five Pack Lunch Tin

Stationery set gift pack

Occasions pack - football 6x 190g packs

Doritos Carry Pack

Typhoo Gold 80 tea bags in a gold bar.

Pallet stack with pallet wrap.