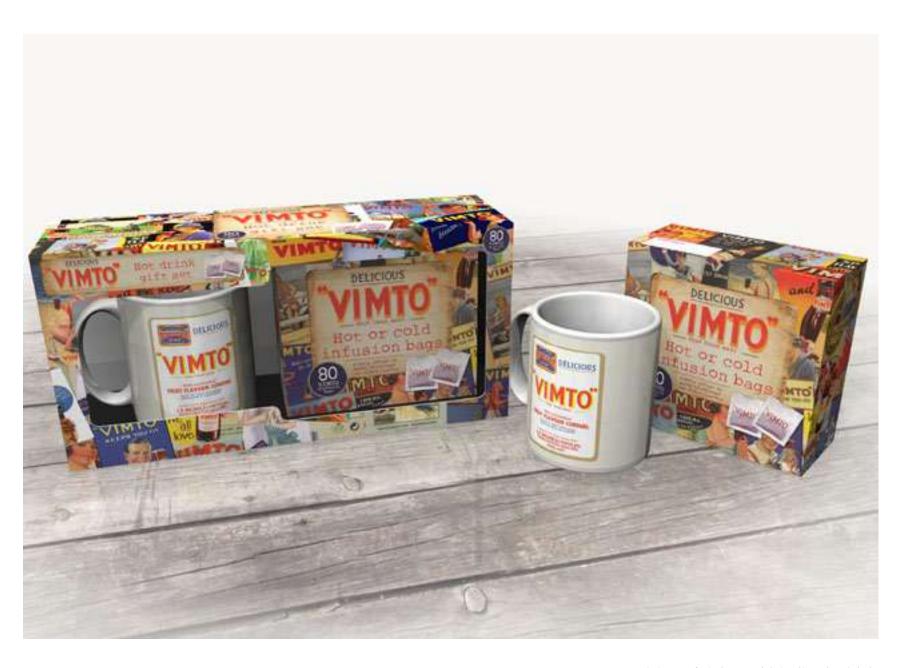

Vimtaod Back Pack Bottle Option Squeezy Option

Vimtoad Sleepeezzz

Removable sleeping mask secured with hook and loop fixings

Vimtoad Sleepeezzz

Vimto Infusion Bags and Mug Hot Drink Gift Set

Vimto Infusion Bags and Glass Cold Drink Gift Set