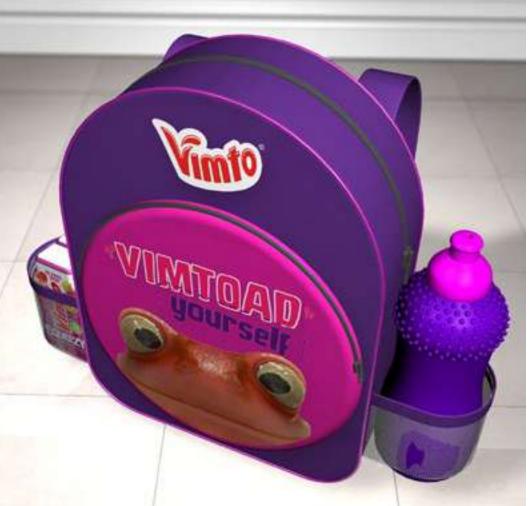

Vimtaod Back Pack Bottle Option Squeezy Option

Vimtoad Sleepeezzz

Removable sleeping mask secured with hook and loop fixings

Vimtoad Sleepeezzz

Vimto Infusion Bags and Mug Hot Drink Gift Set

Vimto Infusion Bags and Glass Cold Drink Gift Set