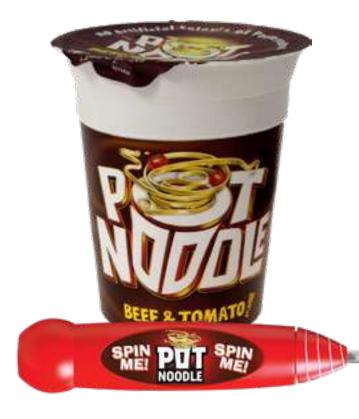

PG Tips tea bag holder mug and tea bags

PG Tips tea caddy

PG Tips mug & 80 tea bags collectors pack

Pot Noodle 'Noodle Fork' gift pack

Pot Noodle 'Snack Time' tray

Chewits shaped tin and sweets

Chewits lunch-box tin and sweets