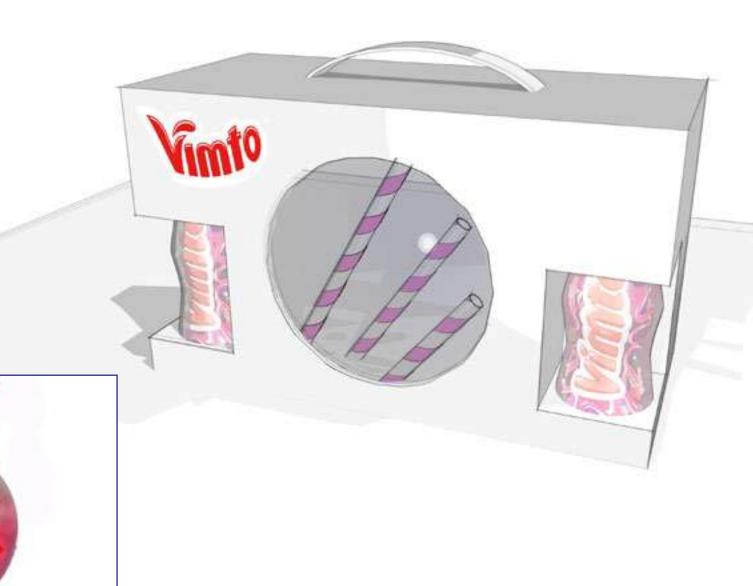

Chewits mug and sweets

Chewits back to school

Chewits advent calendar

Jammie Dodgers Milkshake Straw and bottle set

Vimto Twin Mug and Bottle gift pack

Giant Mug with Vimto Squeezy

Vimto Travel Mug

Milk Bottle and Vimto Squeezy Shaker Set