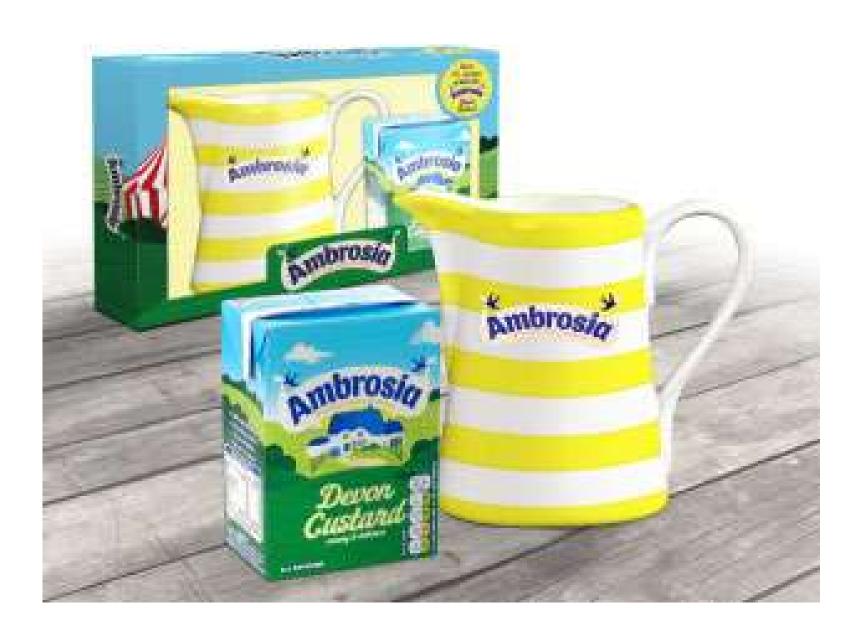

Vimto Two Flavour Ice Pops Maker

Vimto Fish Bowl Fizzy Summer Punch Mix

Whisky Lovers Gift Box Options

Pancake & Golden Syrup twin pack

Home brand & branded versions

OXO Gift Set

Cup a Soup Gift Set

Ambrosia Gift Set

Ambrosia Gift Set

Simoniz Gift Pack

Simoniz Gift Pack

Simoniz Gift Pack

Prestone Gift Pack

Holts Gift Pack

Del Monte summer punch fish-bowl with straws

Alternative with a ladle