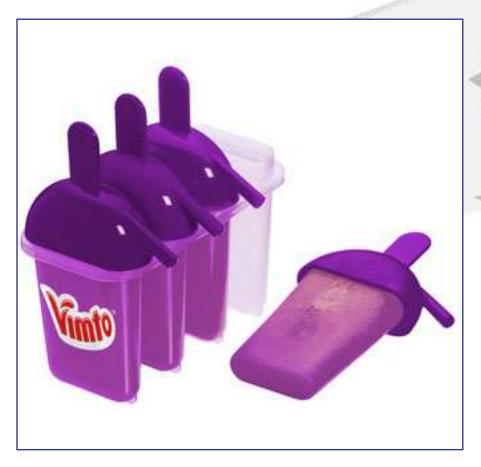

Vimto Two Flavour Ice Pops Maker

Vimto Fish Bowl Fizzy Summer Punch Mix

Whisky Lovers Gift Box Options

Pancake & Golden Syrup twin pack

Home brand & branded versions

OXO Gift Set

Cup a Soup Gift Set

Ambrosia Gift Set