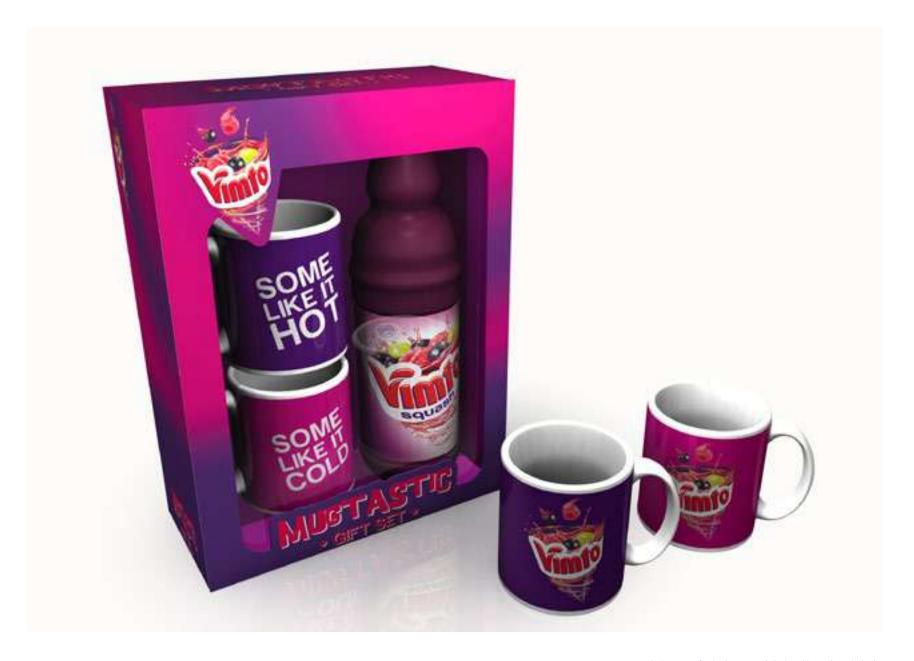

Chewits mug and sweets

Chewits back to school

Chewits advent calendar

Jammie Dodgers Milkshake Straw and bottle set

Vimto Twin Mug and Bottle gift pack

Giant Mug with Vimto Squeezy

Vimto Travel Mug

Milk Bottle and Vimto Squeezy Shaker Set