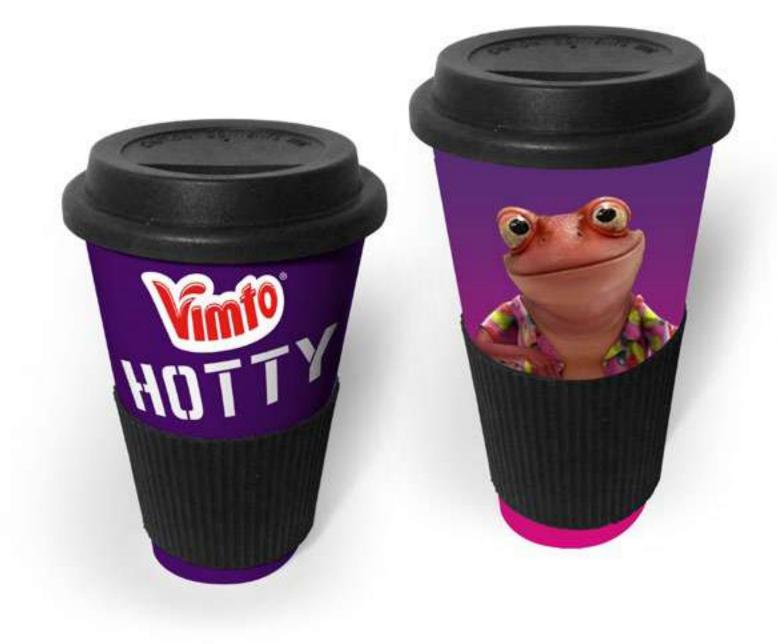

Chewits mug and sweets

Chewits back to school

Chewits advent calendar

Jammie Dodgers Milkshake Straw and bottle set

Vimto Twin Mug and Bottle gift pack

Giant Mug with Vimto Squeezy

Vimto Travel Mug

Milk Bottle and Vimto Squeezy Shaker Set