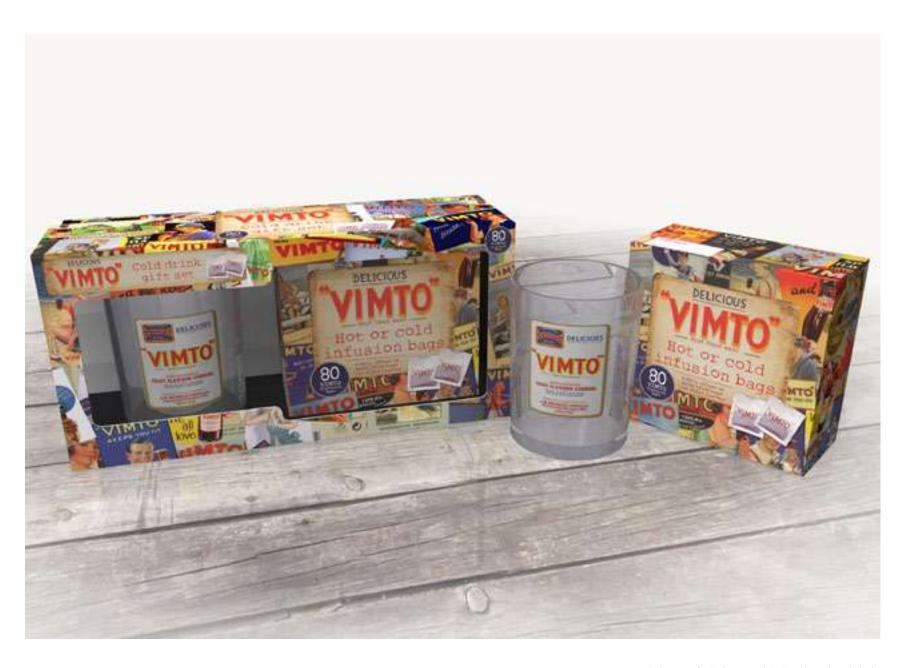

Vimtaod Back Pack Bottle Option Squeezy Option

Vimtoad Sleepeezzz

Removable sleeping mask secured with hook and loop fixings

Vimtoad Sleepeezzz

Vimto Infusion Bags and Mug Hot Drink Gift Set

Vimto Infusion Bags and Glass Cold Drink Gift Set