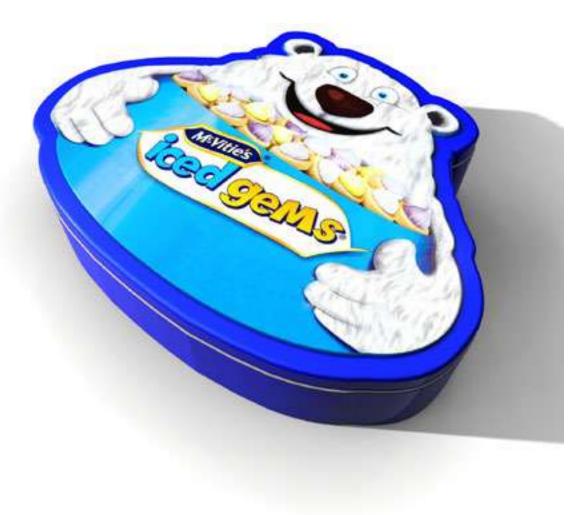

## BRAND PORTFOLIO 2018

Maryland Cookie Jars

McVitie's Biscuit Barrel

McVitie's Snow Globe Biscuit Tin

McVitie's Penguin Biscuit Barrel

McVitie's Gold Biscuit Tin

McVitie's Iced Gems Tin

Wagon Wheel JAMMIE Biscuit Tin