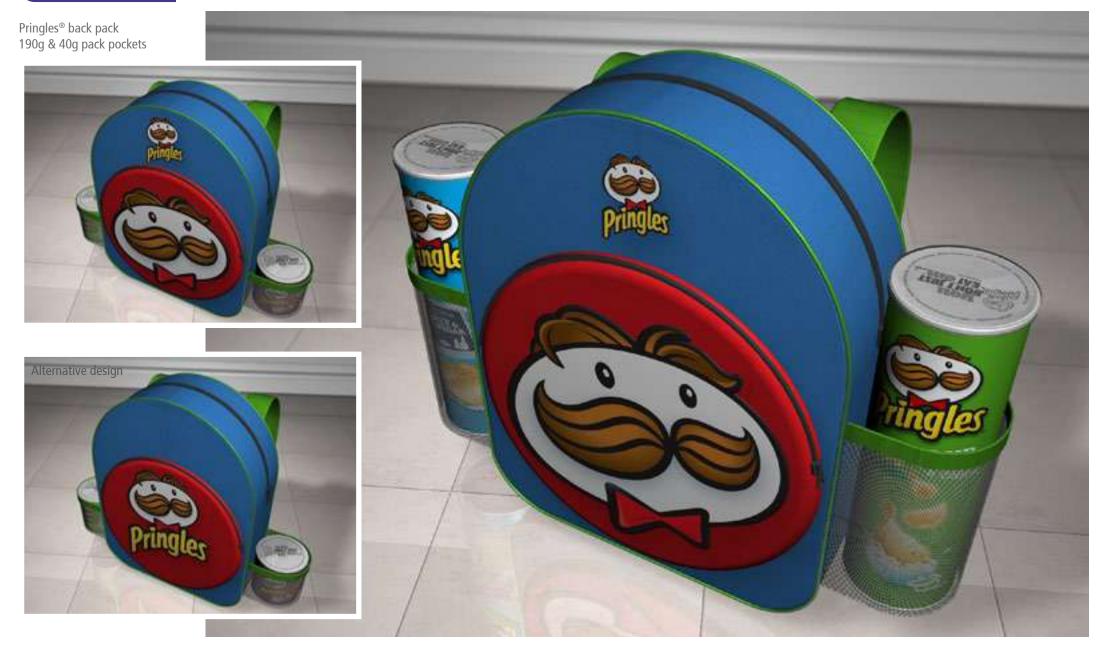

Vimtaod Back Pack Bottle Option Squeezy Option

Vimtoad Sleepeezzz

Removable sleeping mask secured with hook and loop fixings

Vimtoad Sleepeezzz

Vimto Infusion Bags and Mug Hot Drink Gift Set

Vimto Infusion Bags and Glass Cold Drink Gift Set