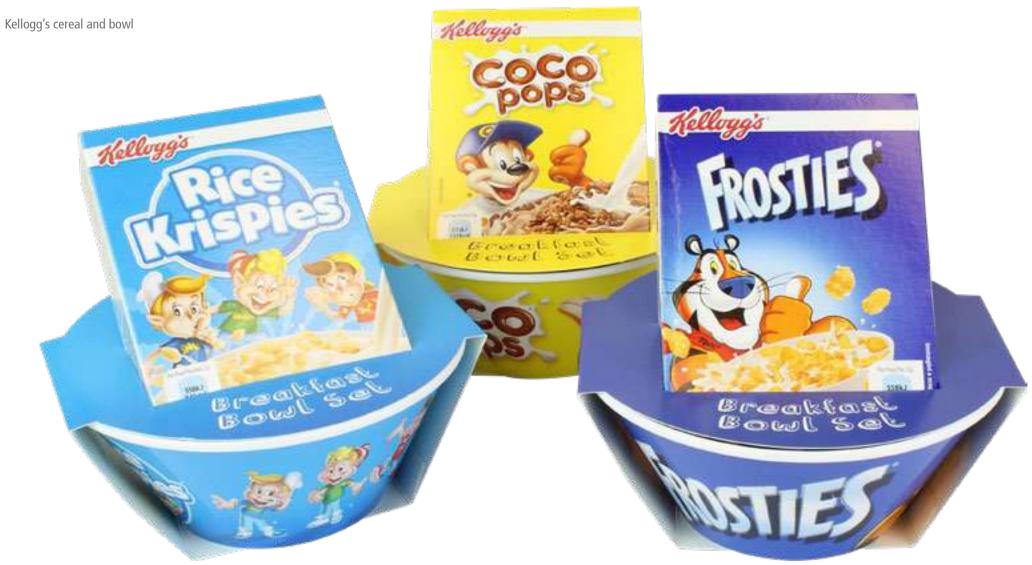

Nestlé cereal and bowl

Kellogg's Breakfast Set

Nestle

Kellogg's Breakfast Set - Coco Pops

Kellogg's Breakfast Set - Rice Krispies

Kellogg's Beaker, Soft Toy & Cereal Bar

Kellogg's cereal, milk & spoon 'Breakfast on the Go' packs