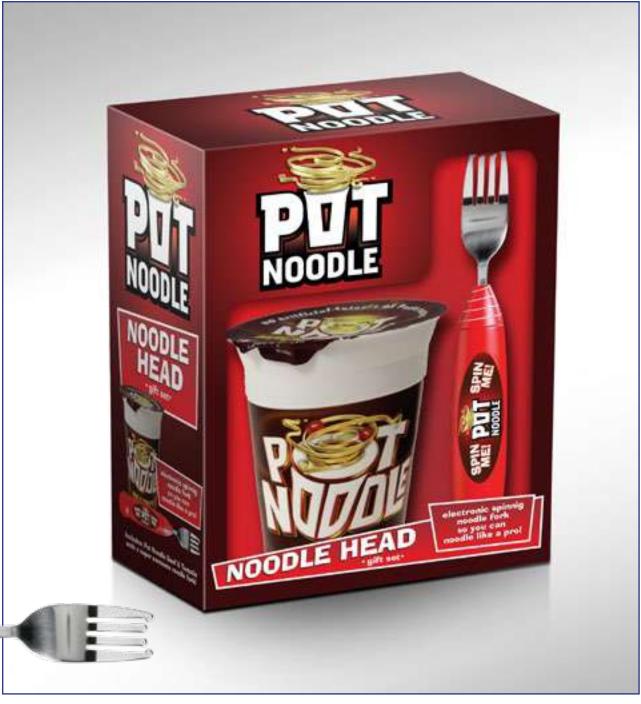

PG Tips tea bag holder mug and tea bags

PG Tips tea caddy

PG Tips mug & 80 tea bags collectors pack

Pot Noodle 'Noodle Fork' gift pack

Pot Noodle 'Snack Time' tray

Chewits shaped tin and sweets

Chewits lunch-box tin and sweets