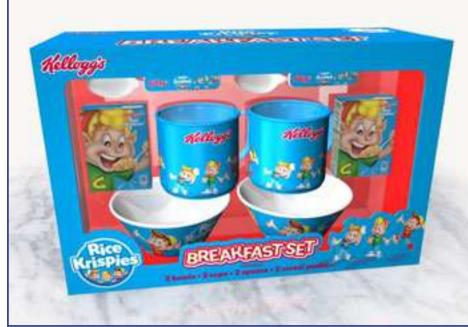

Nestlé cereal and bowl

Kellogg's Breakfast Set

Nestle

Kellogg's Breakfast Set - Coco Pops

Kellogg's Breakfast Set - Rice Krispies

Kellogg's Beaker, Soft Toy & Cereal Bar

Kellogg's cereal, milk & spoon 'Breakfast on the Go' packs