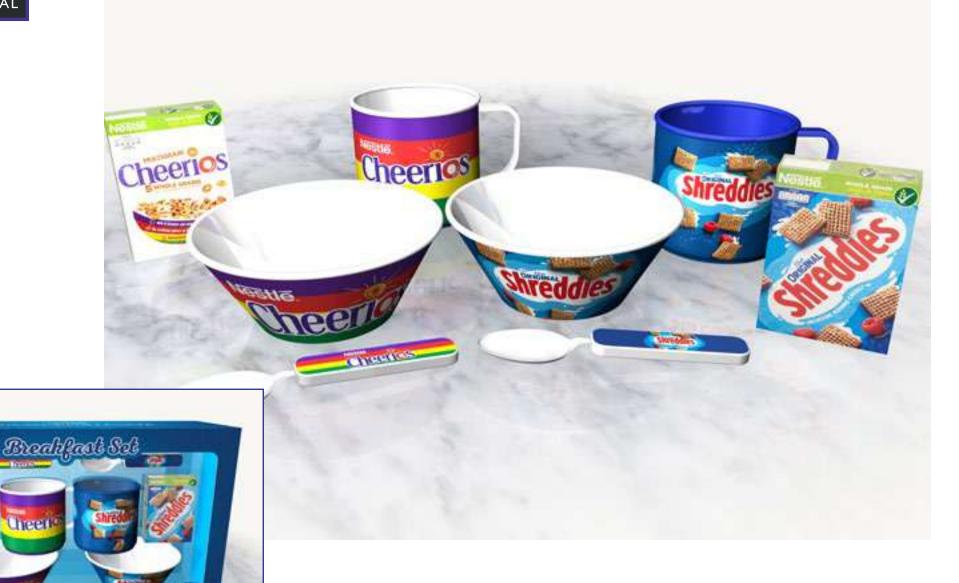

Wagon Wheel Biscuit Tin

Viscount Biscuit Tin

Jammie Dodgers Biscuit Barrel

Jammie Dodgers Pencil Case & Keyring Set

Jammie Dodgers 'Danny Dodger' Pencil Case & Keyring Set

Jammie Dodgers Sandwich Spread

Nestle bowl and cereal packs

Nestlé cereal and bowl

Kellogg's Breakfast Set

Nestle

Kellogg's Breakfast Set - Coco Pops

Kellogg's Breakfast Set - Rice Krispies

Kellogg's Beaker, Soft Toy & Cereal Bar

Kellogg's cereal, milk & spoon 'Breakfast on the Go' packs