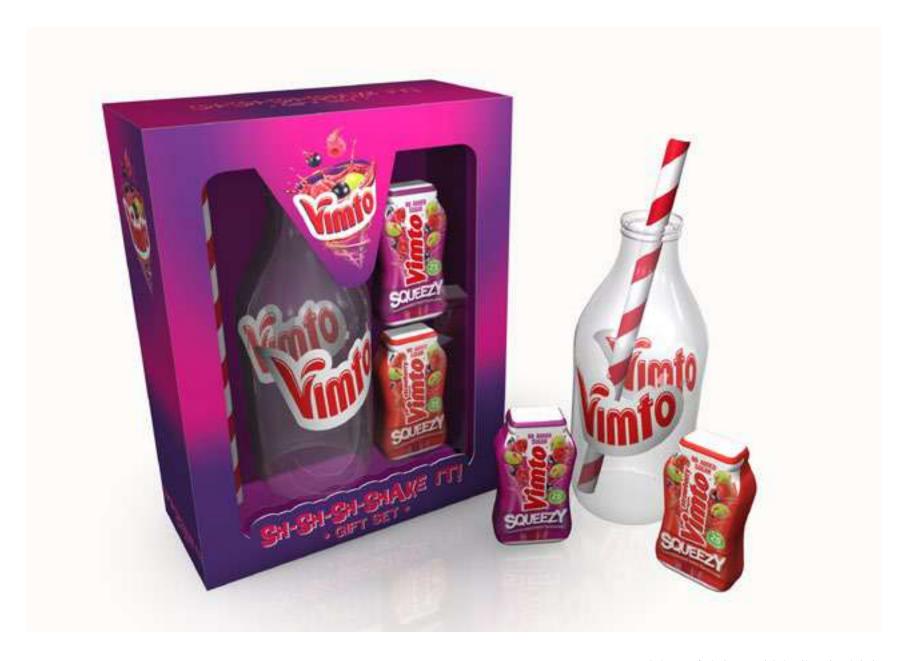

Chewits mug and sweets

Chewits back to school

Chewits advent calendar

Jammie Dodgers Milkshake Straw and bottle set

Vimto Twin Mug and Bottle gift pack

Giant Mug with Vimto Squeezy

Vimto Travel Mug

Milk Bottle and Vimto Squeezy Shaker Set