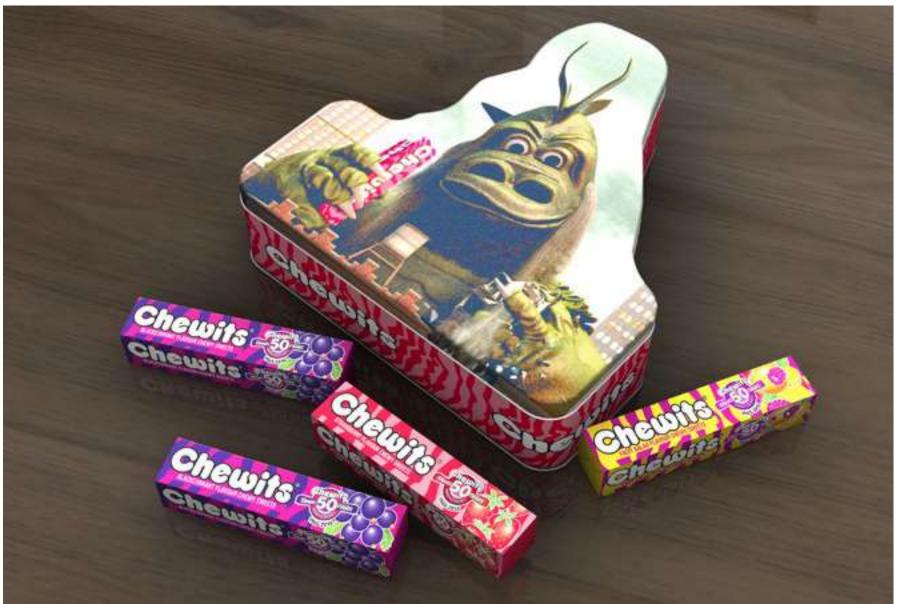

PG Tips tea bag holder mug and tea bags

PG Tips tea caddy

PG Tips mug & 80 tea bags collectors pack

Pot Noodle 'Noodle Fork' gift pack

Pot Noodle 'Snack Time' tray

Chewits shaped tin and sweets

Chewits lunch-box tin and sweets