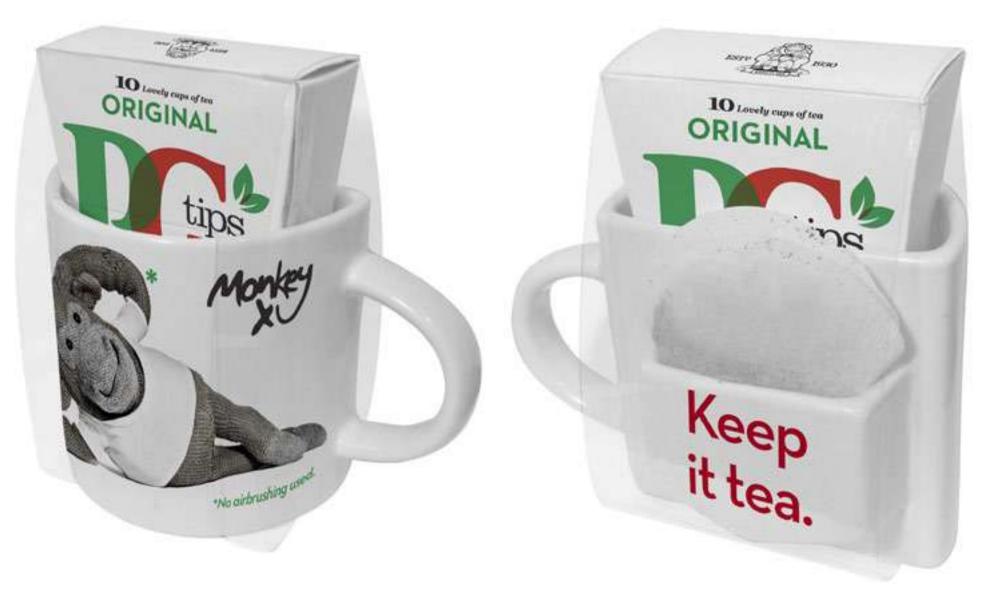

PG Tips tea bag holder mug and tea bags

PG Tips tea caddy

PG Tips mug & 80 tea bags collectors pack

Pot Noodle 'Noodle Fork' gift pack

Pot Noodle 'Snack Time' tray

Chewits shaped tin and sweets

Chewits lunch-box tin and sweets