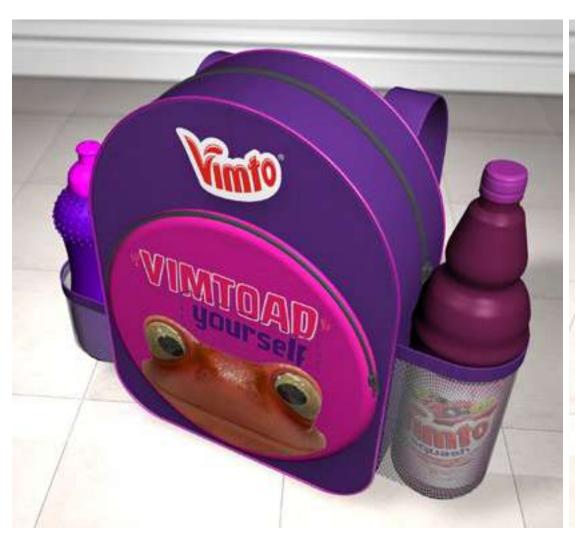

Vimtaod Back Pack Bottle Option Squeezy Option

Vimtoad Sleepeezzz

Removable sleeping mask secured with hook and loop fixings

Vimtoad Sleepeezzz

Vimto Infusion Bags and Mug Hot Drink Gift Set

Vimto Infusion Bags and Glass Cold Drink Gift Set