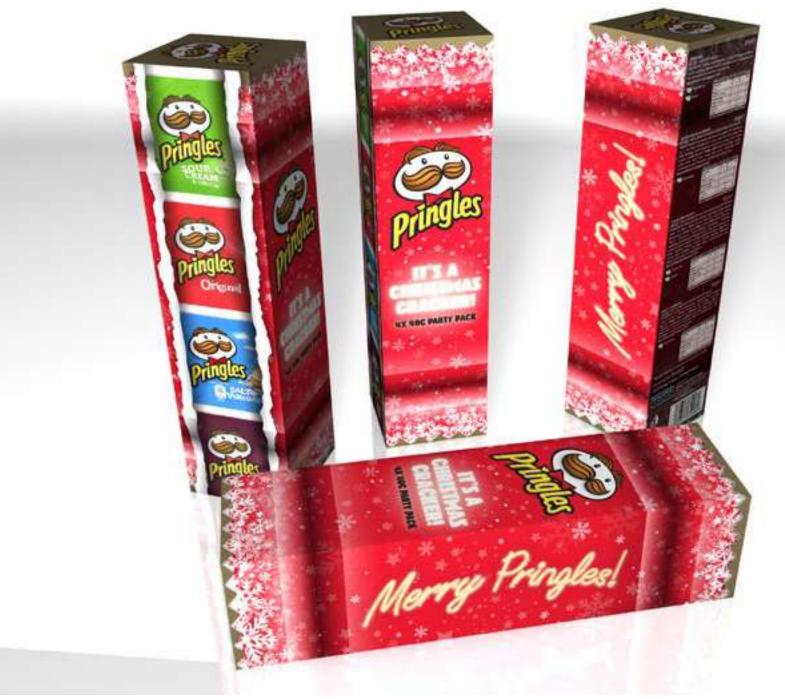

Pringles 12 Days

Pringles Christmas Cracker Box 4x 40g packs

Pringles Christmas Tree 20x 40g packs

Pringles Football Set

Pringles 40g 3 pack World Cup & generic

Pringles 40g 4 Pack seasonal packaging

Seasonal packaging 3x 40g packs