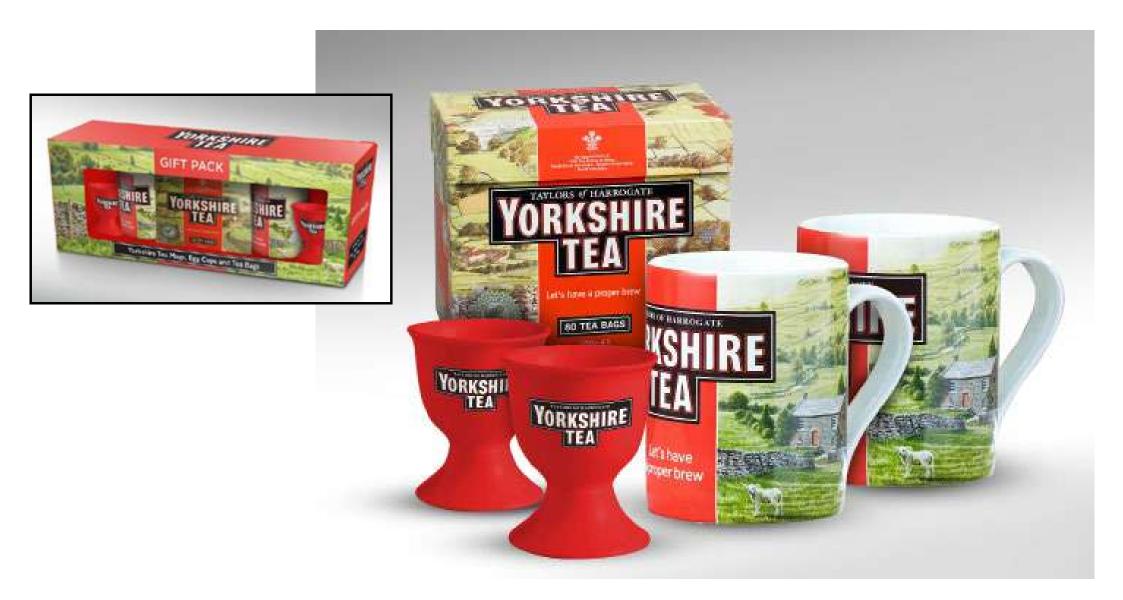

Typhoo & Duerr's Time for Tea Set

Typhoo Time for Tea Set

Typhoo Tea Caddy and Mug Set

Yorkshire Tea, Egg Cup & Mug gift pack

Yorkshire Tea Gift Sets

Lift Lemon Tea Iced Tea Summer Set

Ridgway Afternoon Tea Hamper