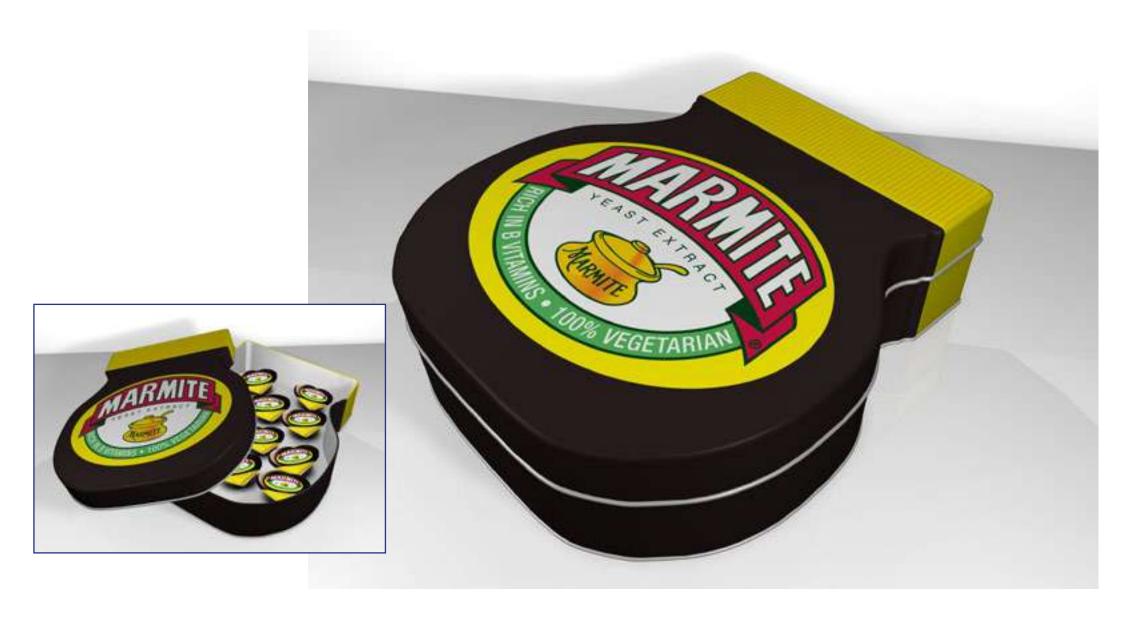

Cadbury's Hamper

Retro Sweets Hamper

Messer Schmitt FREE Beanie Gift Pack

Nutella - 7 portion packs in box and vac

Nutella - 30 portion packs in jar

Marmite 8g portion jar

Marmite ceramic jar

Marmite metal tin