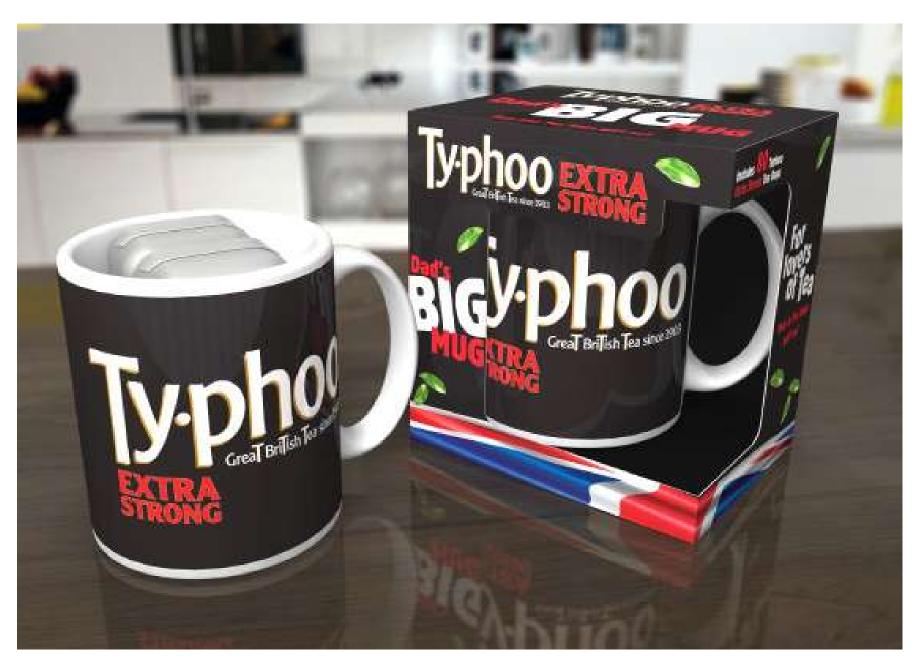

Pallet stack without pallet wrap

Typhoo ceramic mug collection

Typhoo Extra Strong Dad's BIG Mug gift pack

Typhoo take-away ceramic mug with rubber lid and heat protection band

Typhoo metal tea-caddy's

Tea Lovers Tool Kit