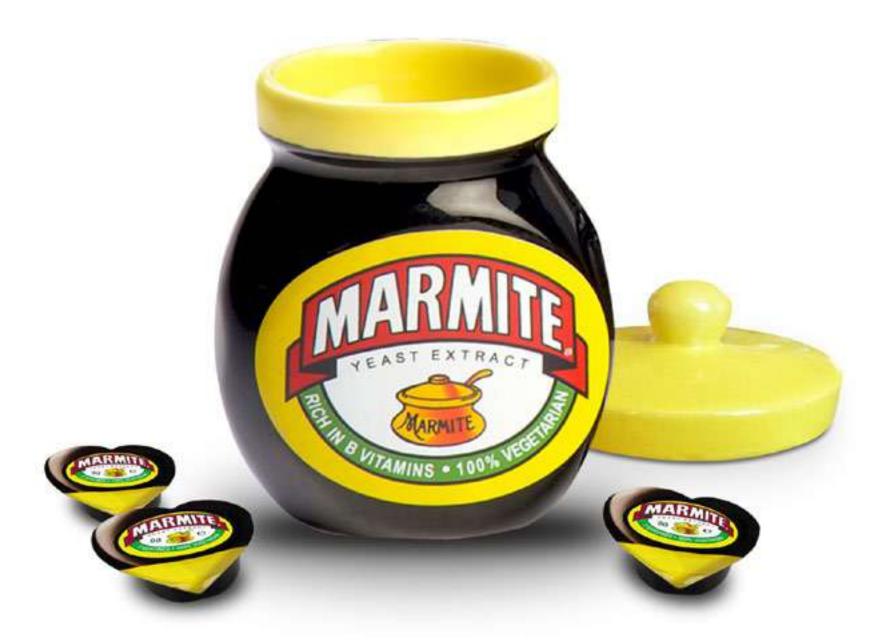

Cadbury's Hamper

Retro Sweets Hamper

Messer Schmitt FREE Beanie Gift Pack

Nutella - 7 portion packs in box and vac

Nutella - 30 portion packs in jar

Marmite 8g portion jar

Marmite ceramic jar

Marmite metal tin