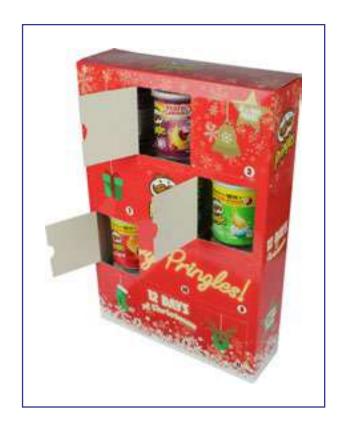

Pringles 12 Days

Pringles Christmas Cracker Box 4x 40g packs

Pringles Christmas Tree 20x 40g packs

Pringles Football Set

Pringles 40g 3 pack World Cup & generic

Pringles 40g 4 Pack seasonal packaging

Seasonal packaging 3x 40g packs