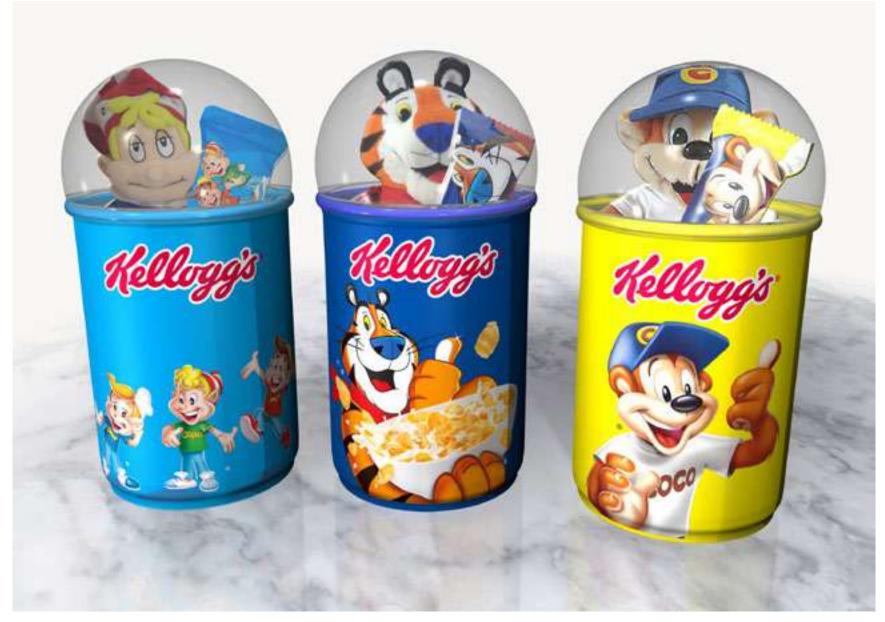

Kellogg's Family Grab Bag

Kellogg's Advent

Kellogg's Ceramic Character Jars

Coco Pops Jumbo pack gift tin

Coco Pops Chocos pack gift tin

Honey Hoopla pack gift tin

Fruit Winders dispenser tin

Kellogg's variety tin