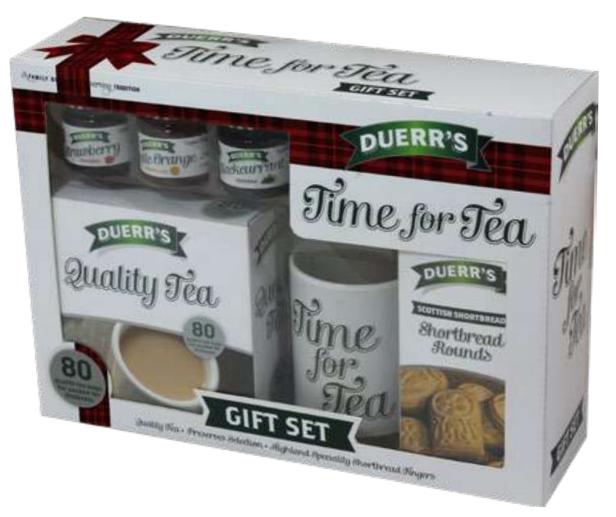

Typhoo & Duerr's Time for Tea Set

Typhoo Time for Tea Set

Typhoo Tea Caddy and Mug Set

Yorkshire Tea, Egg Cup & Mug gift pack

Yorkshire Tea Gift Sets

Lift Lemon Tea Iced Tea Summer Set

Ridgway Afternoon Tea Hamper