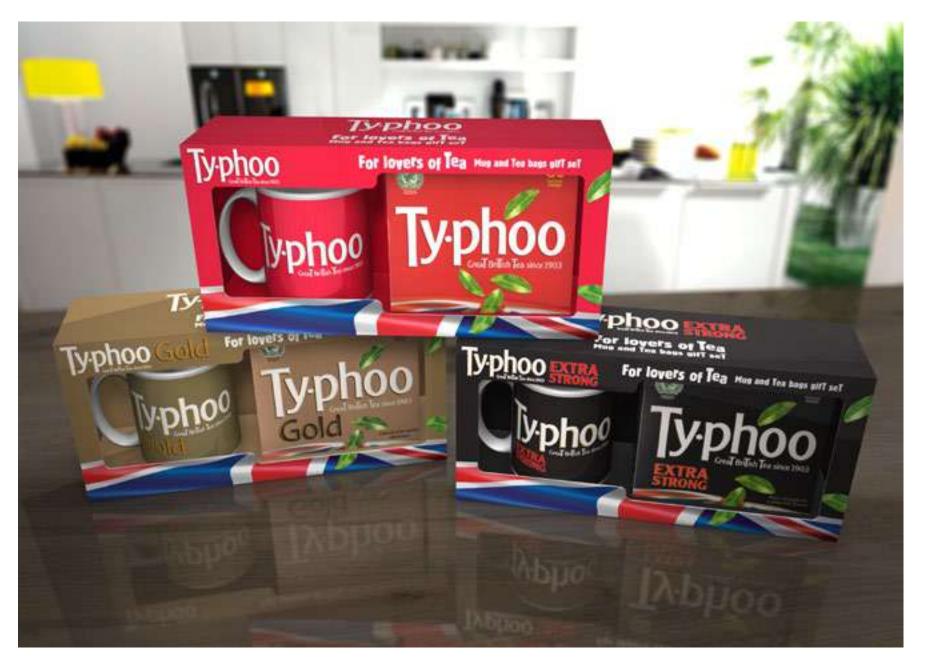

Pallet stack without pallet wrap

Typhoo ceramic mug collection

Typhoo Extra Strong Dad's BIG Mug gift pack

Typhoo take-away ceramic mug with rubber lid and heat protection band

Typhoo metal tea-caddy's

Tea Lovers Tool Kit