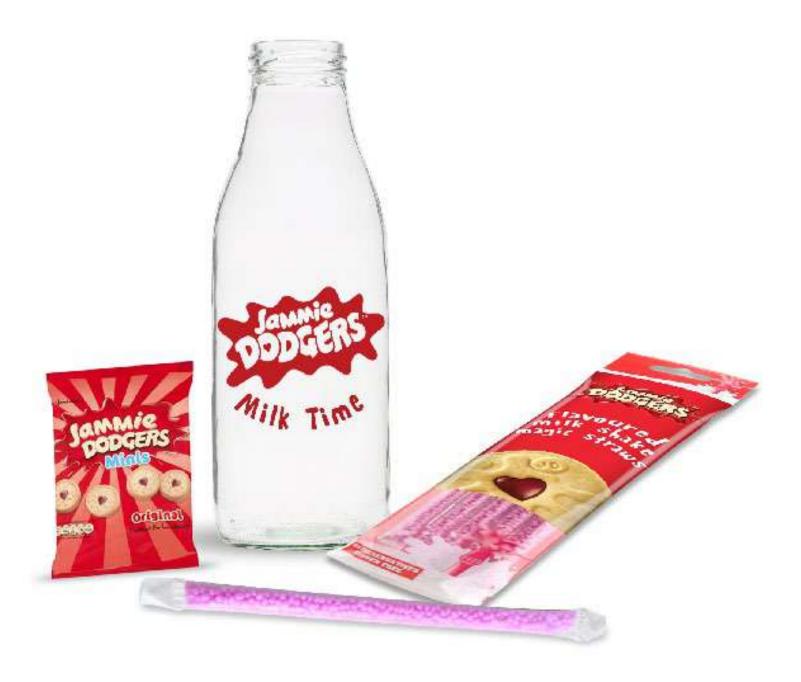

Chewits mug and sweets

Chewits back to school

Chewits advent calendar

Jammie Dodgers Milkshake Straw and bottle set

Vimto Twin Mug and Bottle gift pack

Giant Mug with Vimto Squeezy

Vimto Travel Mug

Milk Bottle and Vimto Squeezy Shaker Set