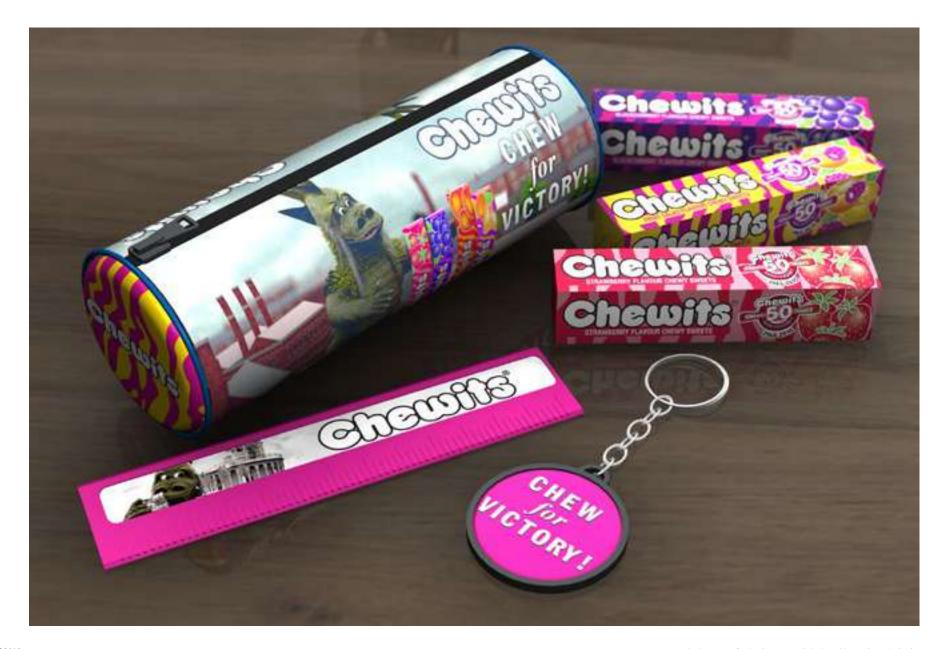

Chewits mug and sweets

Chewits back to school

Chewits advent calendar

Jammie Dodgers Milkshake Straw and bottle set

Vimto Twin Mug and Bottle gift pack

Giant Mug with Vimto Squeezy

Vimto Travel Mug

Milk Bottle and Vimto Squeezy Shaker Set