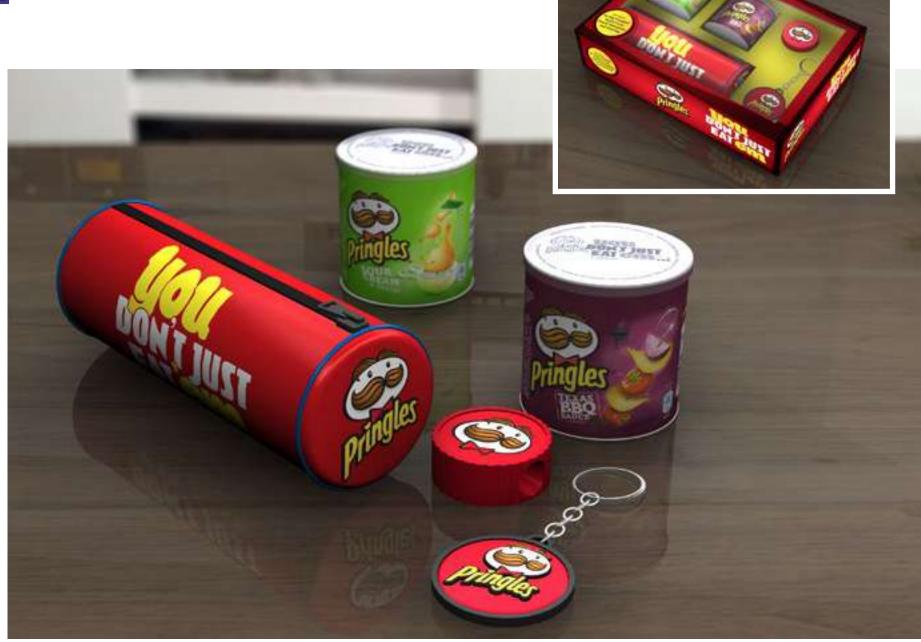

Pringles 12 Days

Pringles Christmas Cracker Box 4x 40g packs

Pringles Christmas Tree 20x 40g packs

Pringles Football Set

Pringles 40g 3 pack World Cup & generic

Pringles 40g 4 Pack seasonal packaging

Seasonal packaging 3x 40g packs

Pringles 40g pack Pop'n'Dip™ selection

Five Pack Lunch Tin

Stationery set gift pack

Occasions pack - football 6x 190g packs

Doritos Carry Pack

Typhoo Gold 80 tea bags in a gold bar.

Pallet stack with pallet wrap.