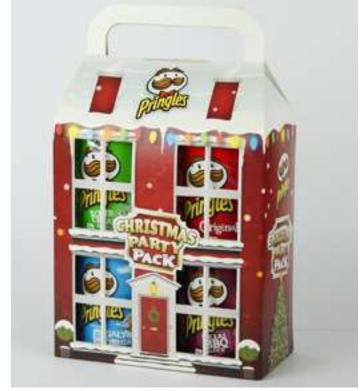

Pringles 12 Days

Pringles Christmas Cracker Box 4x 40g packs

Pringles Christmas Tree 20x 40g packs

Pringles Football Set

Pringles 40g 3 pack World Cup & generic

Pringles 40g 4 Pack seasonal packaging

Seasonal packaging 3x 40g packs