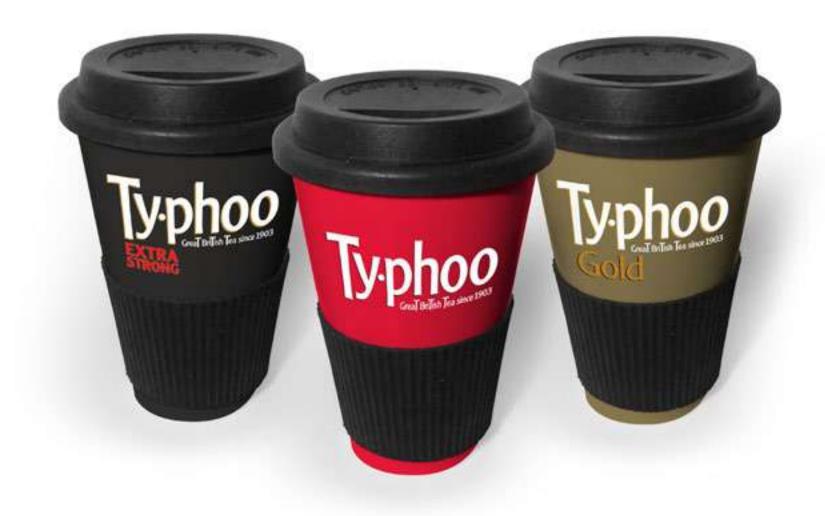

Pallet stack without pallet wrap

Typhoo ceramic mug collection

Typhoo Extra Strong Dad's BIG Mug gift pack

Typhoo take-away ceramic mug with rubber lid and heat protection band

Typhoo metal tea-caddy's

Tea Lovers Tool Kit