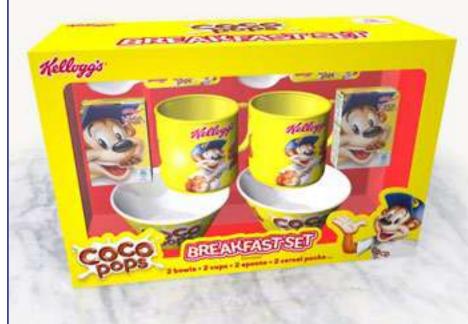

Nestlé cereal and bowl

Kellogg's Breakfast Set

Nestle

Kellogg's Breakfast Set - Coco Pops

Kellogg's Breakfast Set - Rice Krispies

Kellogg's Beaker, Soft Toy & Cereal Bar

Kellogg's cereal, milk & spoon 'Breakfast on the Go' packs