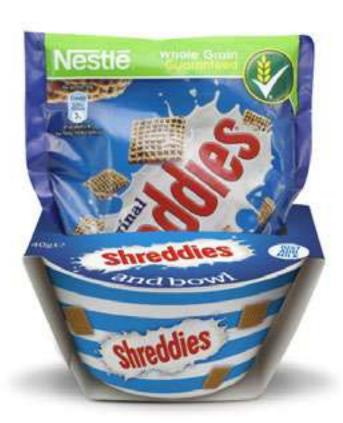

Wagon Wheel Biscuit Tin

Viscount Biscuit Tin

Jammie Dodgers Biscuit Barrel

Jammie Dodgers Pencil Case & Keyring Set

Jammie Dodgers 'Danny Dodger' Pencil Case & Keyring Set

Jammie Dodgers Sandwich Spread

Nestle bowl and cereal packs

Nestlé cereal and bowl

Kellogg's Breakfast Set

Nestle

Kellogg's Breakfast Set - Coco Pops

Kellogg's Breakfast Set - Rice Krispies

Kellogg's Beaker, Soft Toy & Cereal Bar

Kellogg's cereal, milk & spoon 'Breakfast on the Go' packs