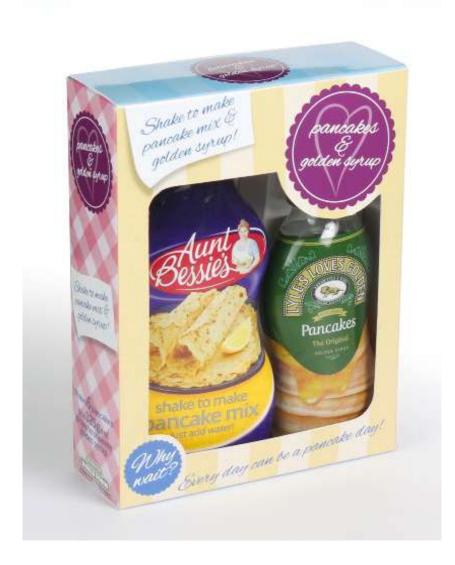

Vimto Two Flavour Ice Pops Maker

Vimto Fish Bowl Fizzy Summer Punch Mix

Whisky Lovers Gift Box Options

Pancake & Golden Syrup twin pack

Home brand & branded versions

OXO Gift Set

Cup a Soup Gift Set

Ambrosia Gift Set