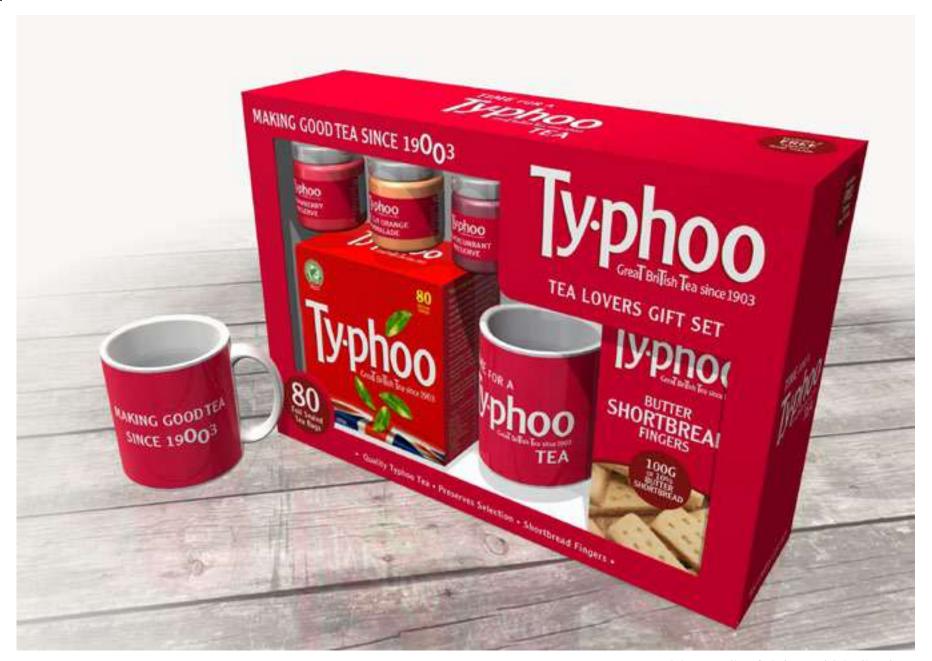

Pallet stack without pallet wrap

Typhoo ceramic mug collection

Typhoo Extra Strong Dad's BIG Mug gift pack

Typhoo take-away ceramic mug with rubber lid and heat protection band

Typhoo metal tea-caddy's

Tea Lovers Tool Kit

Typhoo & Duerr's Time for Tea Set

Typhoo Time for Tea Set

Typhoo Tea Caddy and Mug Set

Yorkshire Tea, Egg Cup & Mug gift pack

Yorkshire Tea Gift Sets

Lift Lemon Tea Iced Tea Summer Set

Ridgway Afternoon Tea Hamper