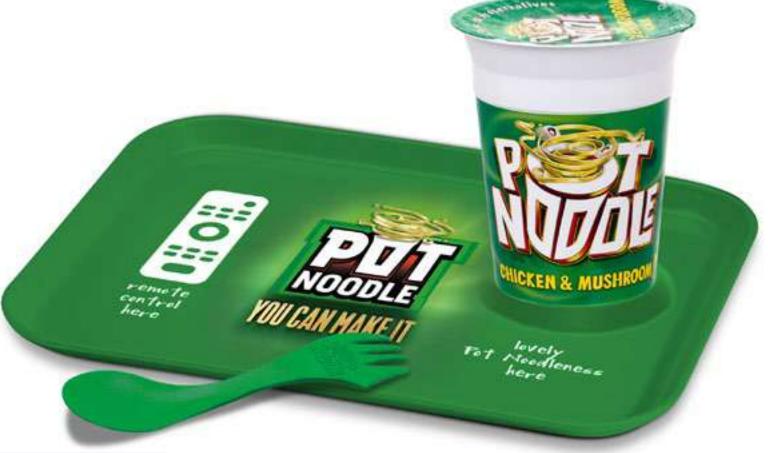

PG Tips tea bag holder mug and tea bags

PG Tips tea caddy

PG Tips mug & 80 tea bags collectors pack

Pot Noodle 'Noodle Fork' gift pack

Pot Noodle 'Snack Time' tray

Chewits shaped tin and sweets

Chewits lunch-box tin and sweets