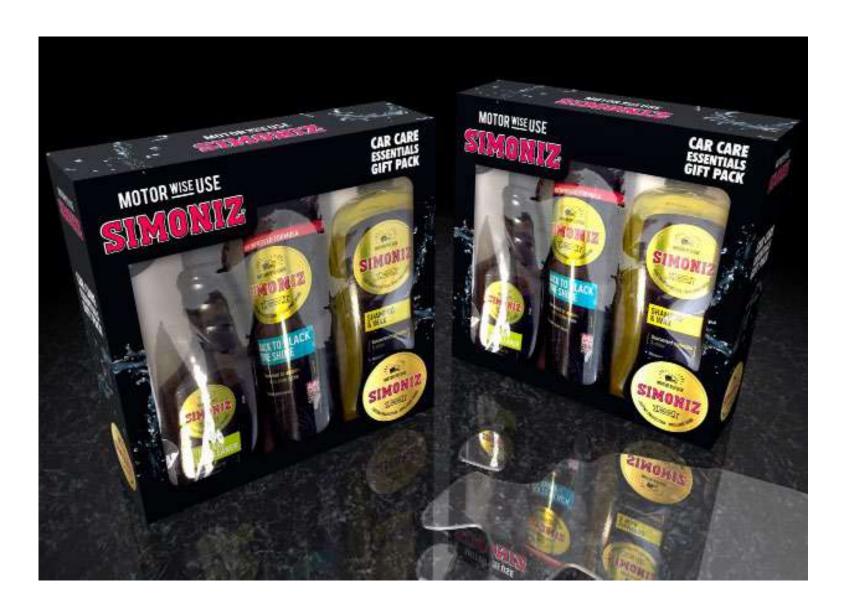

Ambrosia Gift Set

Simoniz Gift Pack

Simoniz Gift Pack

Simoniz Gift Pack

Prestone Gift Pack

Holts Gift Pack

Del Monte summer punch fish-bowl with straws

Alternative with a ladle