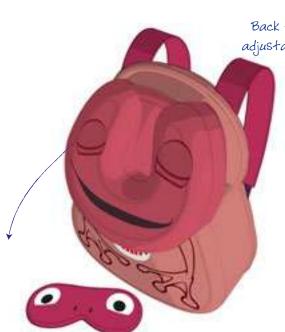

Vimtaod Back Pack Bottle Option Squeezy Option

Vimtoad Sleepeezzz

Removable sleeping mask secured with hook and loop fixings

Vimtoad Sleepeezzz

Vimto Infusion Bags and Mug Hot Drink Gift Set

Vimto Infusion Bags and Glass Cold Drink Gift Set