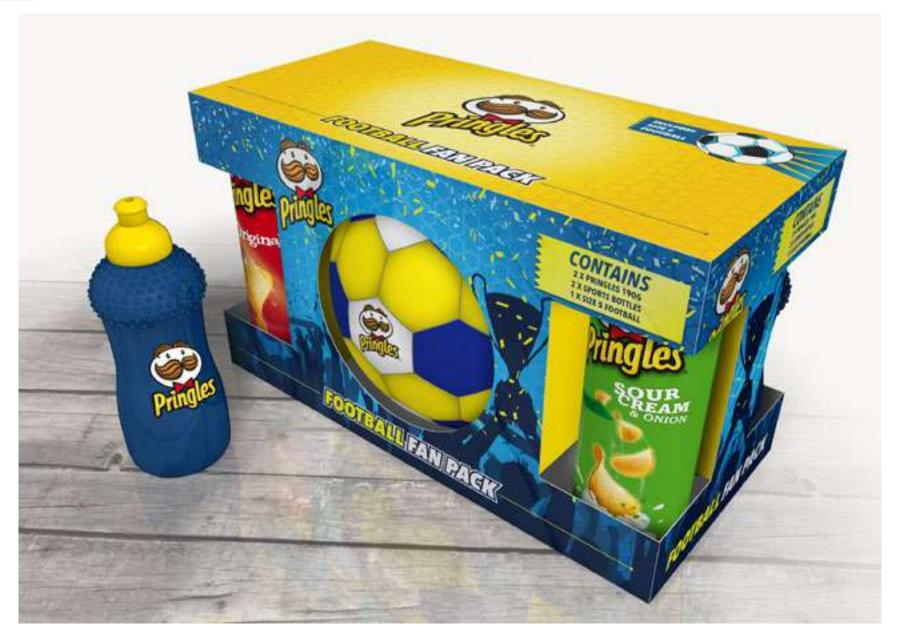

Pringles 12 Days

Pringles Christmas Cracker Box 4x 40g packs

Pringles Christmas Tree 20x 40g packs

Pringles Football Set

Pringles 40g 3 pack World Cup & generic

Pringles 40g 4 Pack seasonal packaging

Seasonal packaging 3x 40g packs