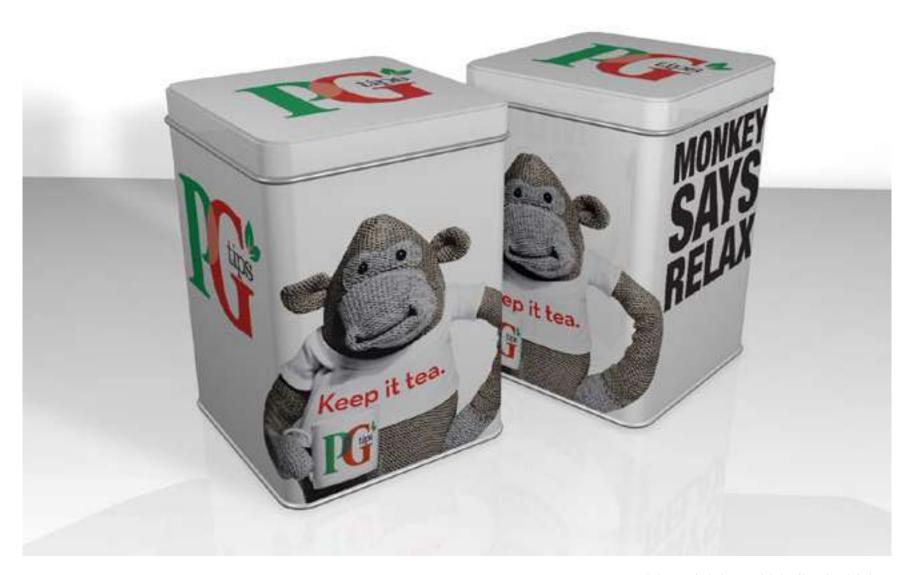

PG Tips tea bag holder mug and tea bags

PG Tips tea caddy

PG Tips mug & 80 tea bags collectors pack

Pot Noodle 'Noodle Fork' gift pack

Pot Noodle 'Snack Time' tray

Chewits shaped tin and sweets

Chewits lunch-box tin and sweets