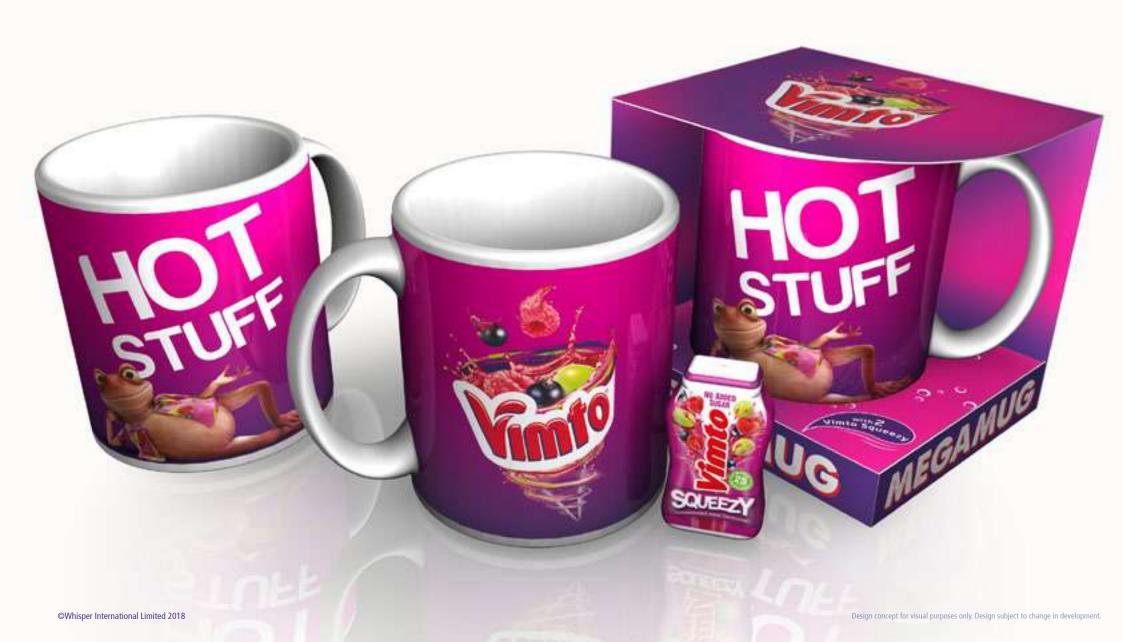

Chewits mug and sweets

Chewits back to school

Chewits advent calendar

Jammie Dodgers Milkshake Straw and bottle set

Vimto Twin Mug and Bottle gift pack

Giant Mug with Vimto Squeezy

Vimto Travel Mug

Milk Bottle and Vimto Squeezy Shaker Set