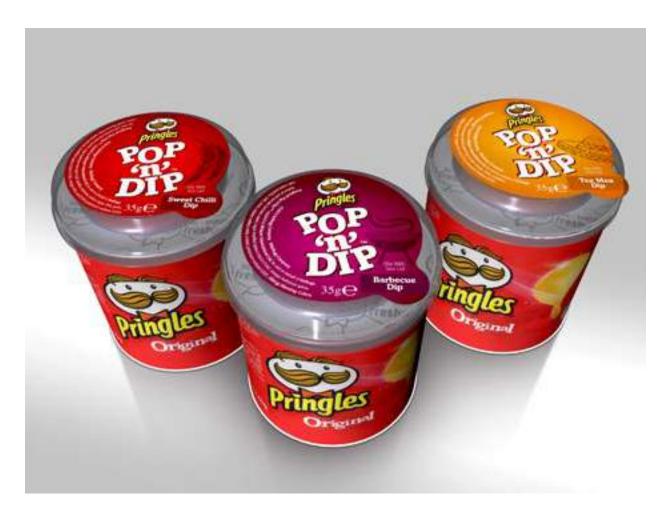

©Whisper International Limited 2018

Design concept for visual purposes only. Design subject to change in development.

Kellogg's Winders tub

Pringles Pop 'N' Dip Tray

Pringles Christmas Cracker and Shipper

Pringles 40g pack Pop'n'Dip™ selection

Five Pack Lunch Tin

Stationery set gift pack

Occasions pack - football 6x 190g packs

Doritos Carry Pack

Typhoo Gold 80 tea bags in a gold bar.

Pallet stack with pallet wrap.