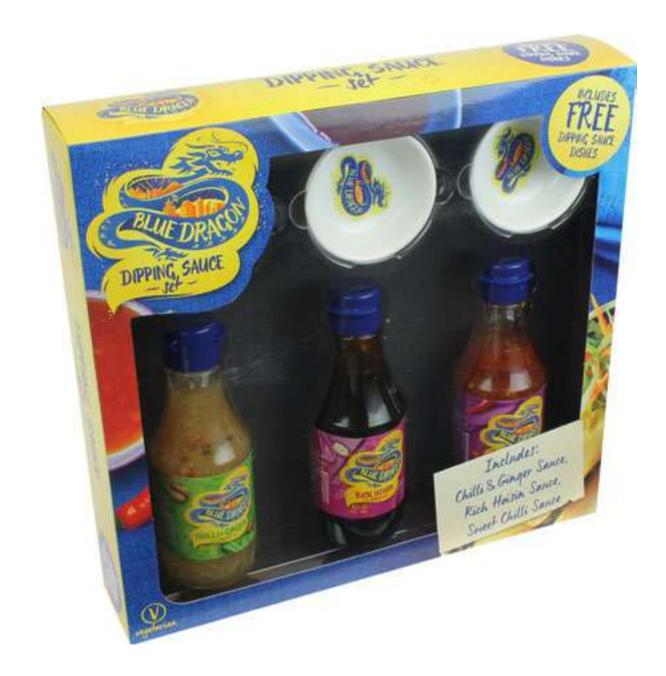

Duerr's Festive Spirit Infused Conserves

Duerr's Gift Packs

Duerr's Spirit Infused Preserves 4 Pack

Duerr's Mustard 4 Pack

Patak's Balti Set

Patak's Hamper

Blue Dragon Dipping Set

Blue Dragon Wok Set