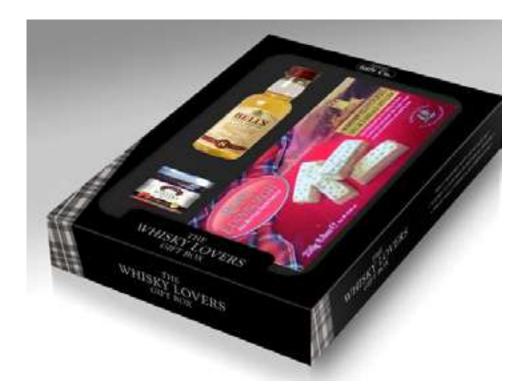

Vimto Two Flavour Ice Pops Maker

Vimto Fish Bowl Fizzy Summer Punch Mix

Whisky Lovers Gift Box Options

Pancake & Golden Syrup twin pack

Home brand & branded versions

OXO Gift Set

Cup a Soup Gift Set

Ambrosia Gift Set