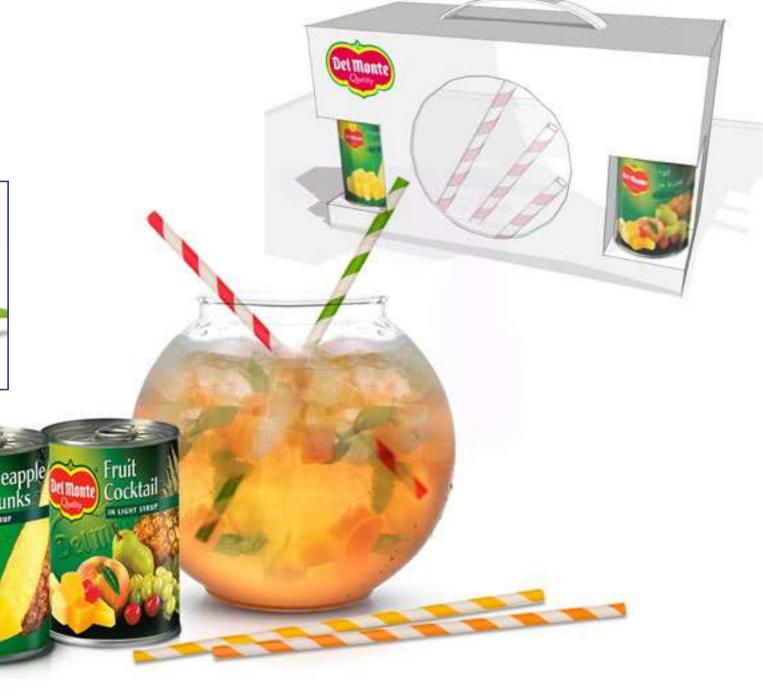

Ambrosia Gift Set

Simoniz Gift Pack

Simoniz Gift Pack

Simoniz Gift Pack

Prestone Gift Pack

Holts Gift Pack

Del Monte summer punch fish-bowl with straws

Alternative with a ladle