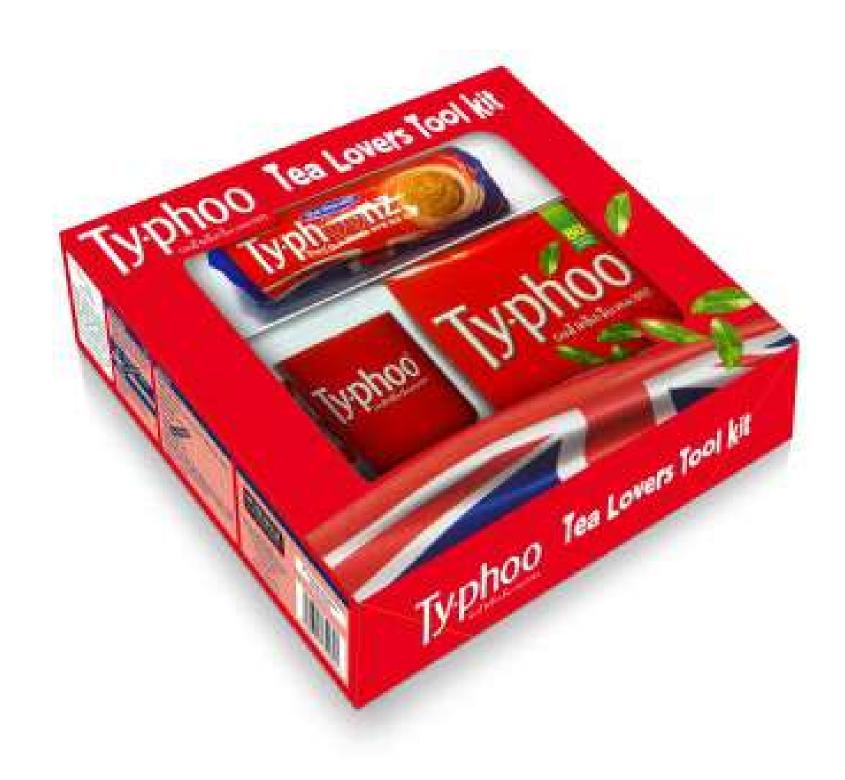

Pallet stack without pallet wrap

Typhoo ceramic mug collection

Typhoo Extra Strong Dad's BIG Mug gift pack

Typhoo take-away ceramic mug with rubber lid and heat protection band

Typhoo metal tea-caddy's

Tea Lovers Tool Kit