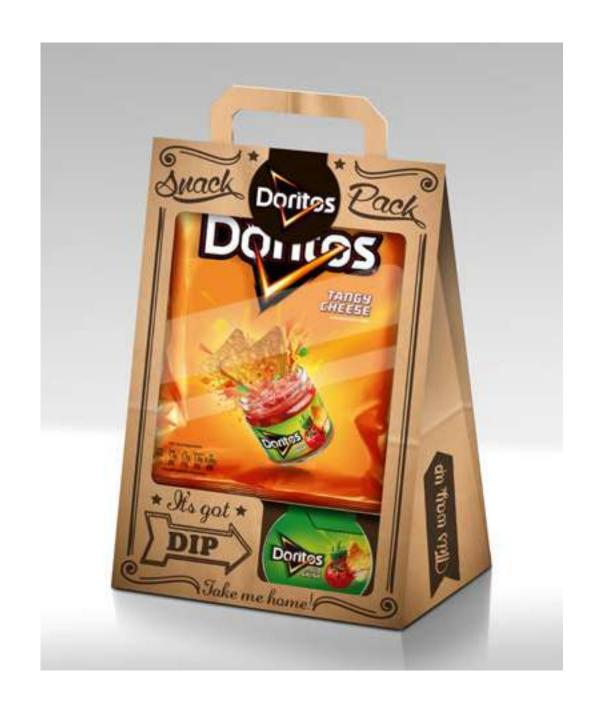

Pringles 40g pack Pop'n'Dip™ selection

Five Pack Lunch Tin

Stationery set gift pack

Occasions pack - football 6x 190g packs

Doritos Carry Pack

Typhoo Gold 80 tea bags in a gold bar.

Pallet stack with pallet wrap.