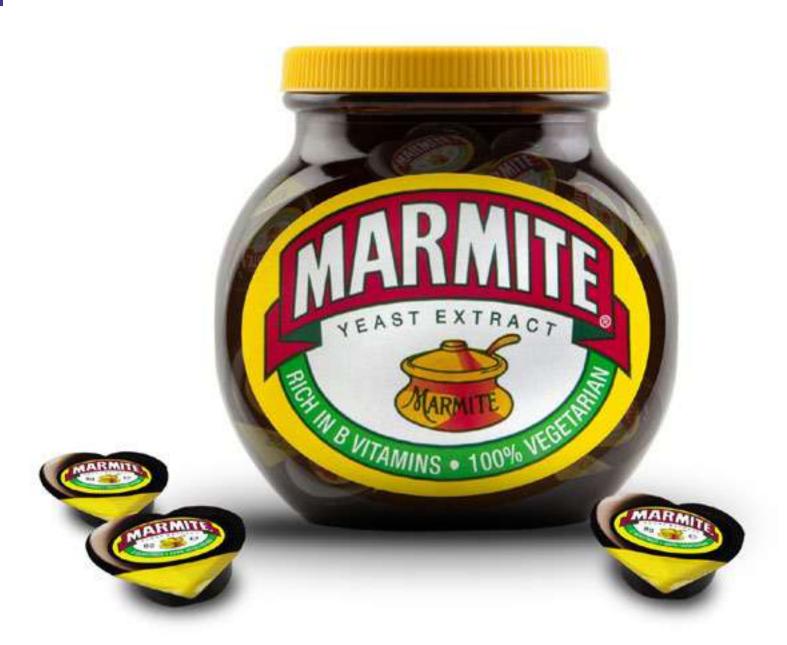

Cadbury's Hamper

Retro Sweets Hamper

Messer Schmitt FREE Beanie Gift Pack

Nutella - 7 portion packs in box and vac

Nutella - 30 portion packs in jar

Marmite 8g portion jar

Marmite ceramic jar

Marmite metal tin