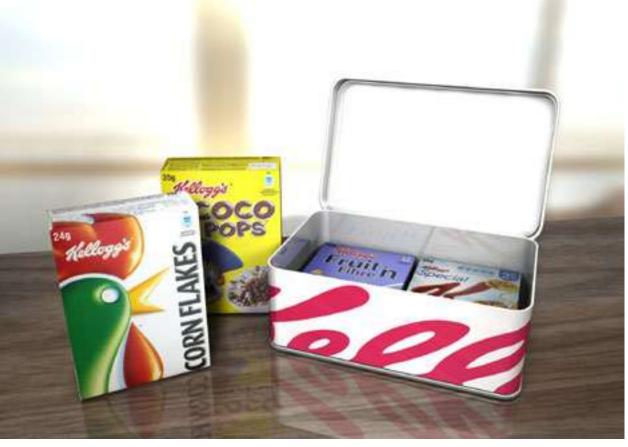

Kellogg's Family Grab Bag

Kellogg's Advent

Kellogg's Ceramic Character Jars

Coco Pops Jumbo pack gift tin

Coco Pops Chocos pack gift tin

Honey Hoopla pack gift tin

Fruit Winders dispenser tin

Kellogg's variety tin