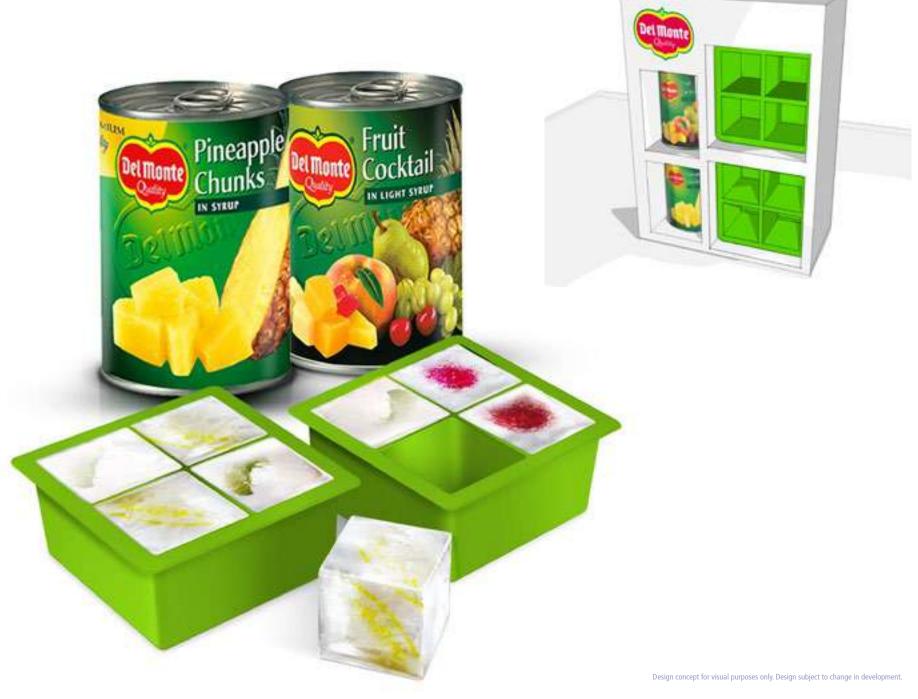

Del Monte fruit infuser

Del Monte giant fruit filled ice cube maker

Del Monte water infuser jug

Del Monte fruit ice lolly maker IN SYRUP

Del Monte fruit ice lolly maker