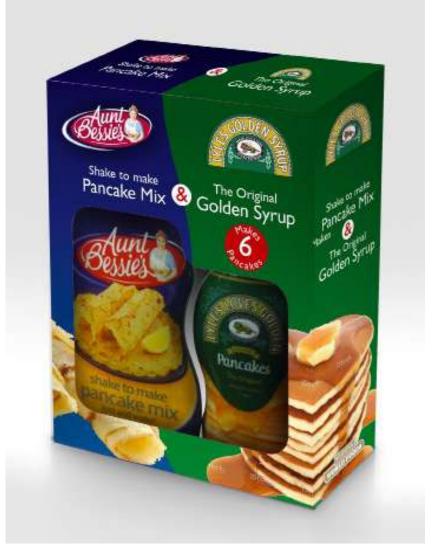

Vimto Two Flavour Ice Pops Maker

Vimto Fish Bowl Fizzy Summer Punch Mix

Whisky Lovers Gift Box Options

Pancake & Golden Syrup twin pack

Home brand & branded versions

OXO Gift Set

Cup a Soup Gift Set

Ambrosia Gift Set