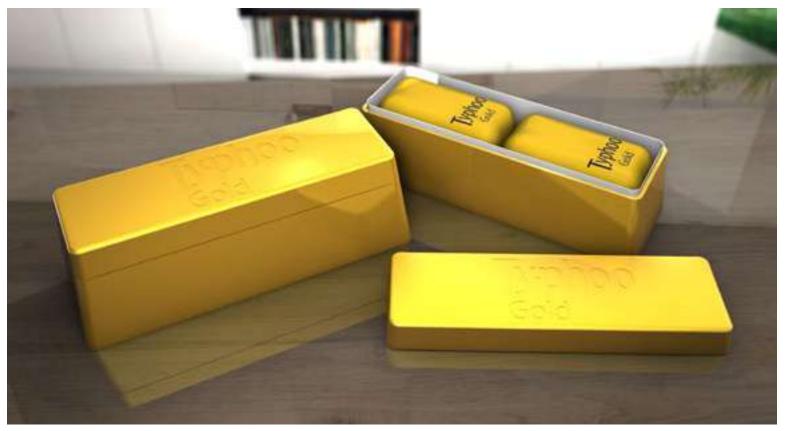

Pringles 40g pack Pop'n'Dip™ selection

Five Pack Lunch Tin

Stationery set gift pack

Occasions pack - football 6x 190g packs

Doritos Carry Pack

Typhoo Gold 80 tea bags in a gold bar.

Pallet stack with pallet wrap.