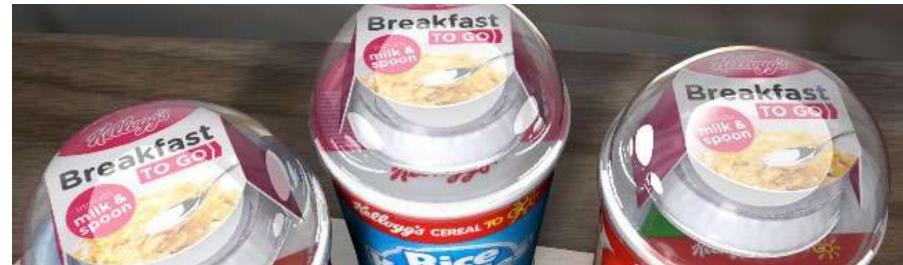

Nestlé cereal and bowl

Kellogg's Breakfast Set

Nestle

Kellogg's Breakfast Set - Coco Pops

Kellogg's Breakfast Set - Rice Krispies

Kellogg's Beaker, Soft Toy & Cereal Bar

Kellogg's cereal, milk & spoon 'Breakfast on the Go' packs