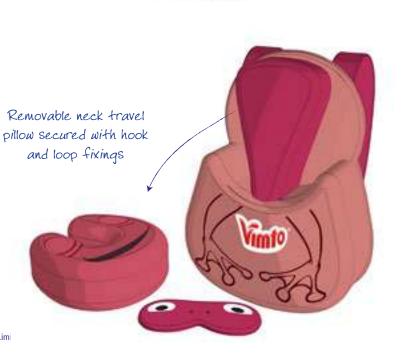

Vimtaod Back Pack Bottle Option Squeezy Option

Vimtoad Sleepeezzz

Removable sleeping mask secured with hook and loop fixings

Vimtoad Sleepeezzz

Vimto Infusion Bags and Mug Hot Drink Gift Set

Vimto Infusion Bags and Glass Cold Drink Gift Set