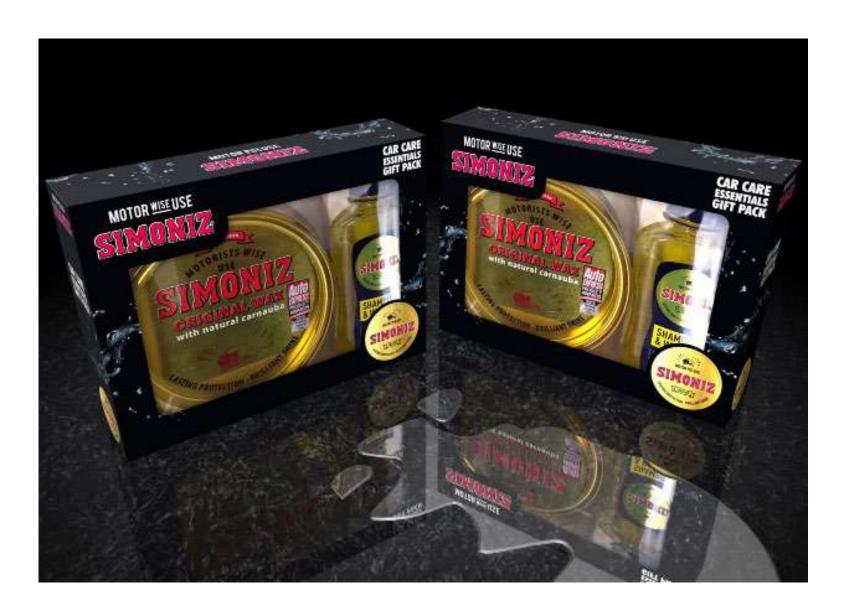

Ambrosia Gift Set

Simoniz Gift Pack

Simoniz Gift Pack

Simoniz Gift Pack

Prestone Gift Pack

Holts Gift Pack

Del Monte summer punch fish-bowl with straws

Alternative with a ladle