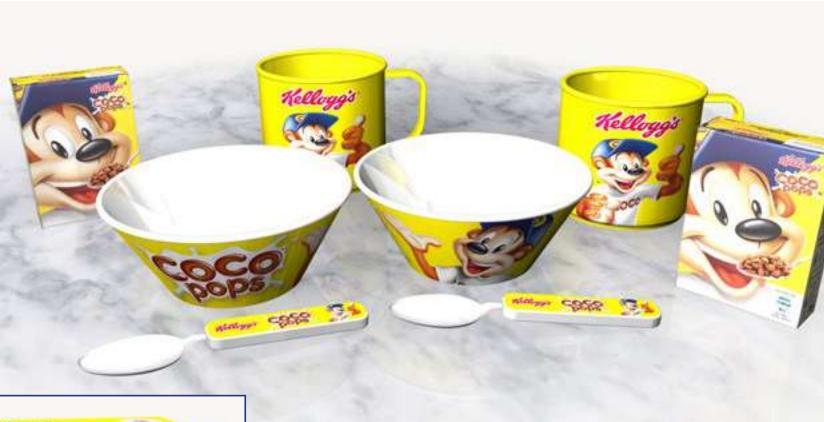

Nestlé cereal and bowl

Kellogg's Breakfast Set

Nestle

Kellogg's Breakfast Set - Coco Pops

Kellogg's Breakfast Set - Rice Krispies

Kellogg's Beaker, Soft Toy & Cereal Bar

Kellogg's cereal, milk & spoon 'Breakfast on the Go' packs