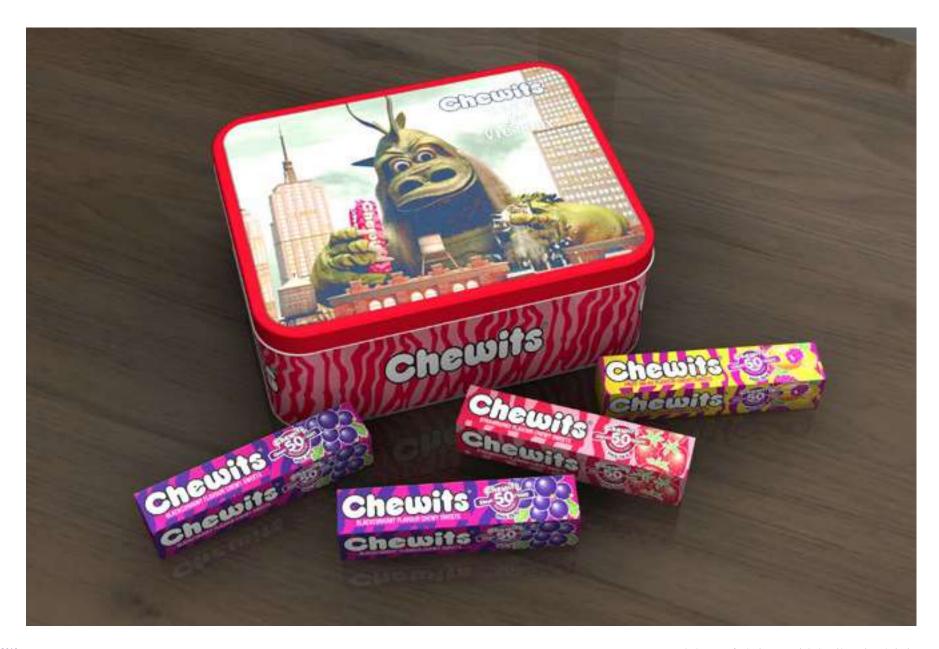

PG Tips tea bag holder mug and tea bags

PG Tips tea caddy

PG Tips mug & 80 tea bags collectors pack

Pot Noodle 'Noodle Fork' gift pack

Pot Noodle 'Snack Time' tray

Chewits shaped tin and sweets

Chewits lunch-box tin and sweets