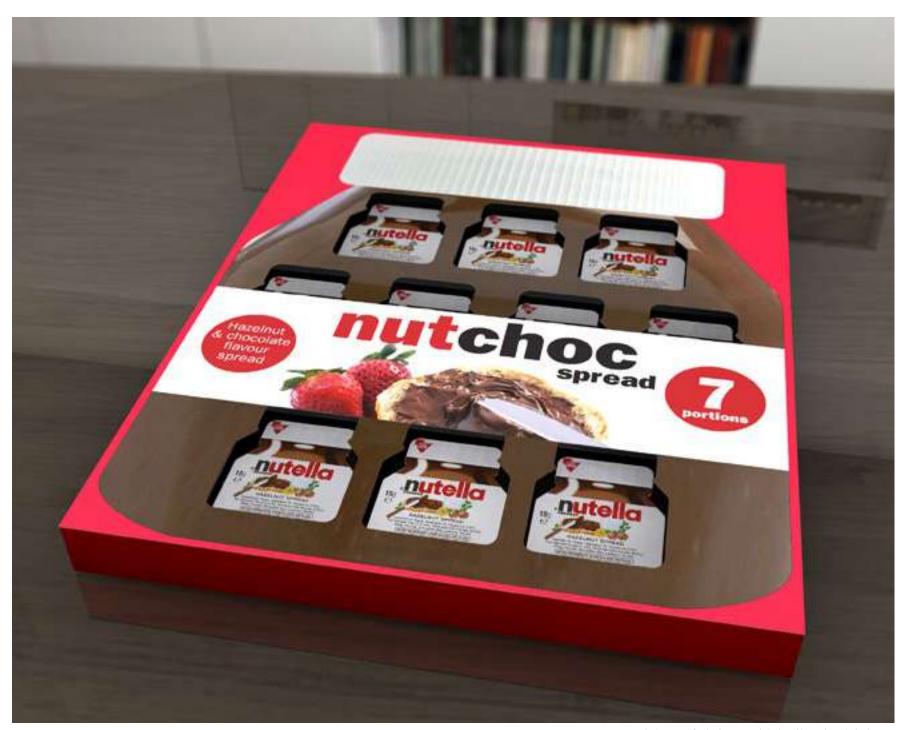

Cadbury's Hamper

Retro Sweets Hamper

Messer Schmitt FREE Beanie Gift Pack

Nutella - 7 portion packs in box and vac

Nutella - 30 portion packs in jar

Marmite 8g portion jar

Marmite ceramic jar

Marmite metal tin