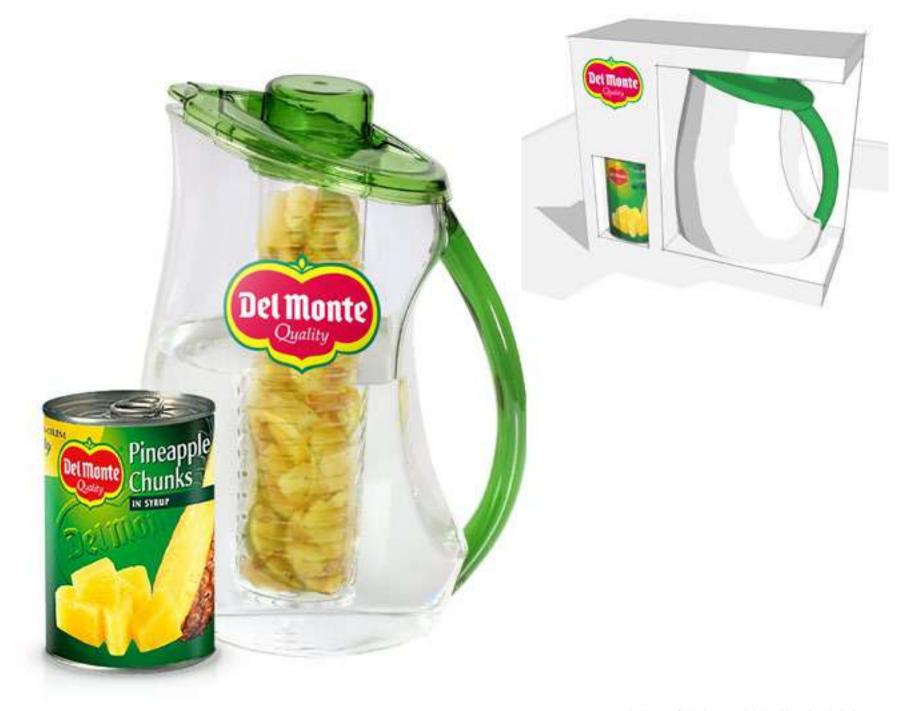

Del Monte fruit infuser

Del Monte giant fruit filled ice cube maker

Del Monte water infuser jug

Del Monte fruit ice lolly maker IN SYRUP

Del Monte fruit ice lolly maker