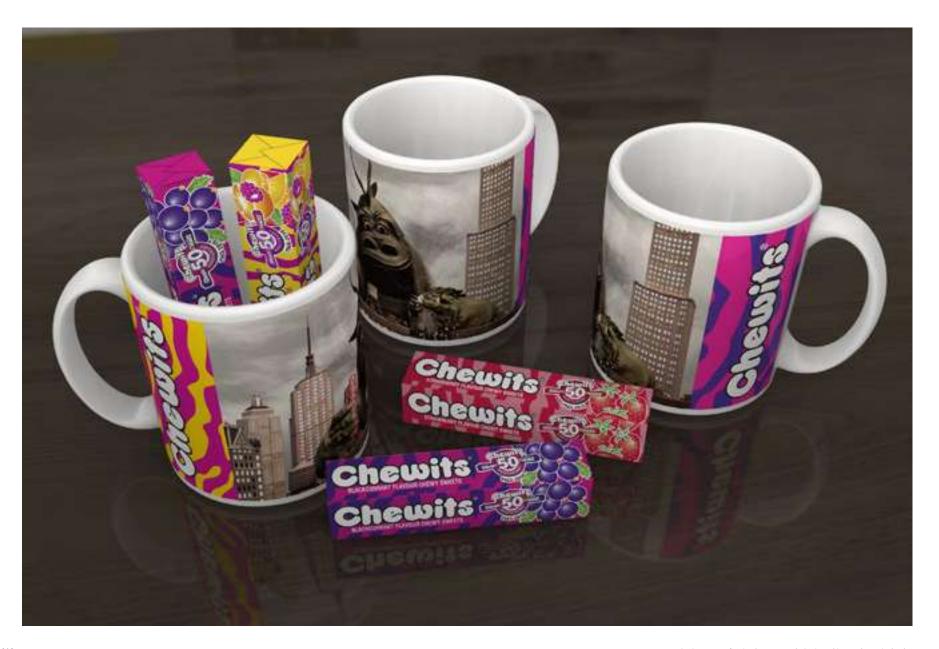

Chewits mug and sweets

Chewits back to school

Chewits advent calendar

Jammie Dodgers Milkshake Straw and bottle set

Vimto Twin Mug and Bottle gift pack

Giant Mug with Vimto Squeezy

Vimto Travel Mug

Milk Bottle and Vimto Squeezy Shaker Set